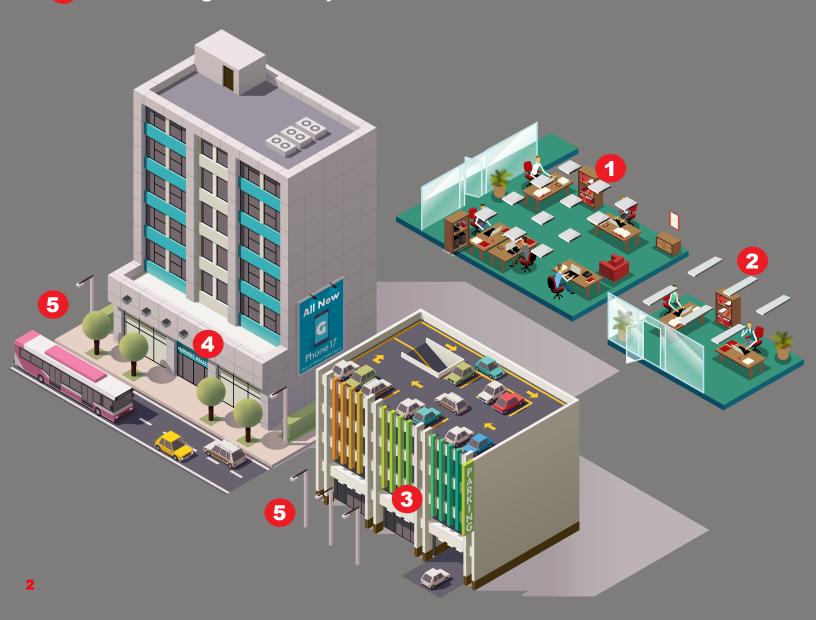

# **START SAVING**

Our comprehensive suite of lighting offerings include:

- 1 LED Troffer/ LED Troffer Retrofit Kit/ LED Flat Panel
- 2 LED Strip
- **3** LED Parking Garages
- 4 LED Wall Pack/ Security Light
- 5 LED Area Light / Post Top / Bollard

# **LED Troffer / LED Flat Panel / LED Troffer Retrofit Kit**

LED Center Basket Troffer

LED Flat Panel

LED Troffer Retrofit Kit-DL 2x2

LED Troffer Retrofit Kit-DL 2x4

#### **LED Strip**

VISION LED Strip Light

LED STD Strip

#### **LED Parking Garages & Canopy**

LS Garage Light

Moon Series Garage Fixture

LED Parking Garage light

#### **LED Wall Pack**

V-Line Wall Pack

Leopard Series Mini Wall Pack

LED Dark Sky Wall Pack

Traditional Standard Wall Pack

#### **Security Light**

LED TR Security Light

**LED Security Light** 

#### LED Area Light / Post Top / Bollard

Led Moon Series Post Top

Pavilion Led Post Top

MT LED Area Light 100W 150W 200W

SMT LED Area Light

Sky Light

Standard LED Bollards