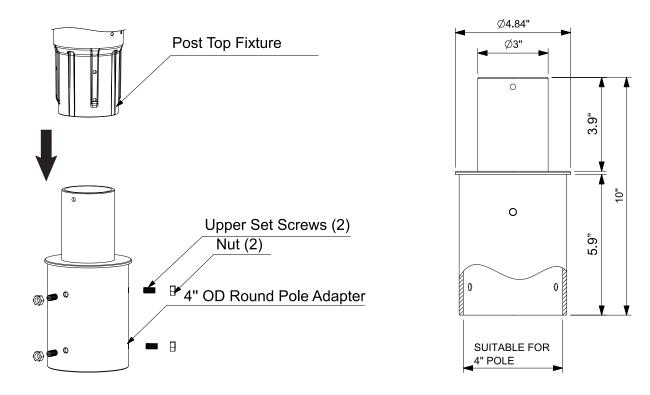

## READ AND FOLLOW ALL SAFETY INSTRUCTIONS

- 1. To reduce the risk of electrical shock, turn off power supply before installation orservicing.
- 2. This accessory in intended to be used with post top with 2-3/8" (60mm) to 3" (76mm) O.D. tenon or pole adapter.
- 3. This accessory is designed to mount over a steel or aluminum 4"O.D. round pole or tenon.

## SPECIFICATION

| SKU   | Part Number | Description             | Finish      |
|-------|-------------|-------------------------|-------------|
| 90178 | MPT-4RPA    | 4"OD round pole adapter | Dark Bronze |

## **TO INSTALL**

- 1. Secure the 4"OD round pole adapter to the fixture with upper Set Screws (2) and Nuts (2).
- 2. Make final pole installation based on the post top instruction manual.