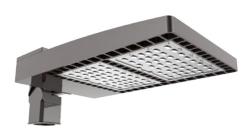

#### **LED Area Light / Post Top / Bollard**

LED MOON SERIES POST TOP

PAVILION LED POST TOP

MT LED Area Light 100W 150W 200W

SMT LED Area Light

SKY LIGHT

Standard LED Bollards