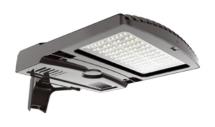

#### **LED Area Light / Post Top / Bollard**

LED MOON SERIES POST TOP

PAVILION LED POST TOP

MT LED Area Light 100W 150W 200W

SMT LED Area Light

SKY LIGHT

Standard LED Bollards