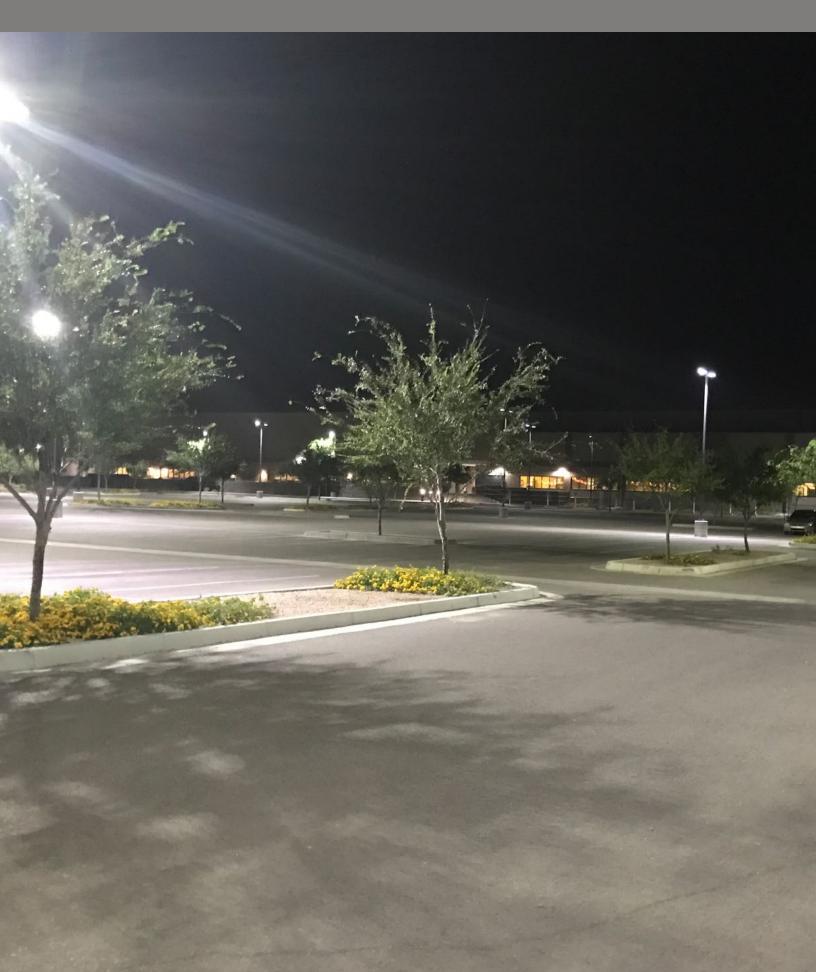

# ABOYE ALL SAVING EXAMPLE

## **Energy Savings:**

At \$0.10 per kWh, energy savings is estimated at \$90 per fixture, based on saving approximately 200 Watts per fixture for 12 hours per day. If your facility has 48 canopies (conservative for many parking garages), this annualized savings would be \$4,320.

### **Maintenance Savings:**

The average cost to maintain a typical outdoor fixture is \$100 (lamp cost + labor/trip charge). This does not factor in any inconveniences or service interruptions caused by unlit areas. Over the extended 100,000 space rated life of an LED fixture compared with an HID lamp, this saves approximately \$500 per fixture in labor. 48 fixtures x \$500 = \$24,000.