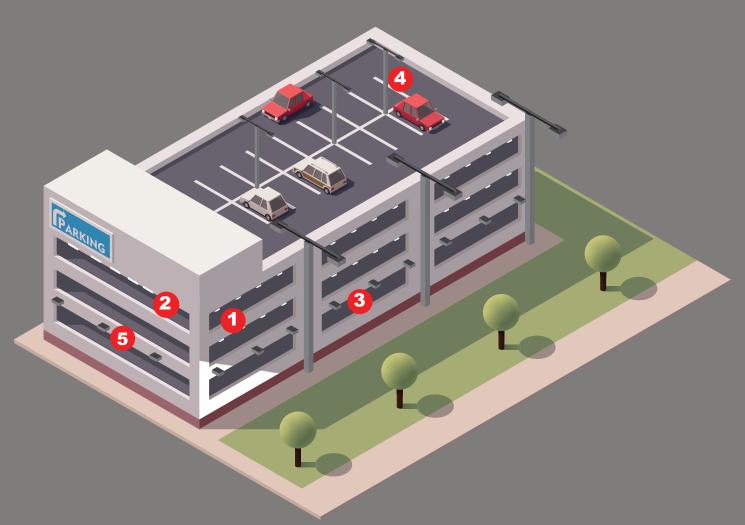

# **START SAVING**

Our comprehensive suite of lighting offerings include:

- 1 LED Parking Garages & Canopy
- 2 LED Strip / Vapor Tight
- 3 LED Flood Light
- 4 LED Area Light / Post Top / Bollard
- 5 LED Wall Pack

## 1 LED Parking Garages & Canopy

LS Garage Light

MOON SERIES GARAGE FIXTURE

LED Parking Garage light

PAD Canopy Light

#### **LED Strip / Vapor Tight**

VISION LED Strip Light

LED STD Strip

LED Vapor Tight

#### **Flood Light**

LED V-Line Flood Light

Leopard Series Mini Flood Light

SMT LED Flood Light

MT LED Flood Light 100W 150W 200W

#### **LED Area Light / Post Top / Bollard**

LED MOON SERIES POST TOP

PAVILION LED POST TOP

MT LED Area Light 100W 150W 200W

SMT LED Area Light

SKY LIGHT

Standard LED Bollards

#### **LED Wall Pack**

V-Line Wall Pack

Leopard Series Mini Wall Pack