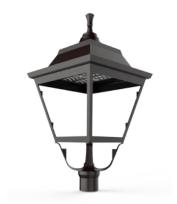

#### **LED Area Light / Post Top / Bollard**

LED MOON SERIES POST TOP

PAVILION LED POST TOP

MT LED Area Light 100W 150W 200W

SMT LED Area Light

SKY LIGHT

Standard LED Bollards