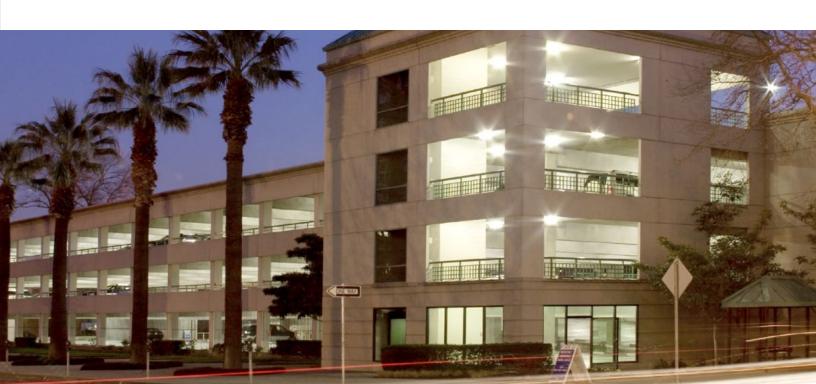

# ABOYE ALL SAVING EXAMPLE

## **Energy Savings:**

At \$0.10 per kWh, energy savings is estimated at \$90 per fixture, based on saving approximately 200 Watts per fixture for 12 hours per day. If your facility has 48 canopies (conservative for many parking garages), this annualized savings would be \$4,320.

### **Maintenance Savings:**

The average cost to maintain a typical outdoor fixture is \$100 (lamp cost + labor/trip charge). This does not factor in any inconveniences or service interruptions caused by unlit areas. Over the extended 100,000 space rated life of an LED fixture compared with an HID lamp, this saves approximately \$500 per fixture in labor. 48 fixtures x \$500 = \$24,000.