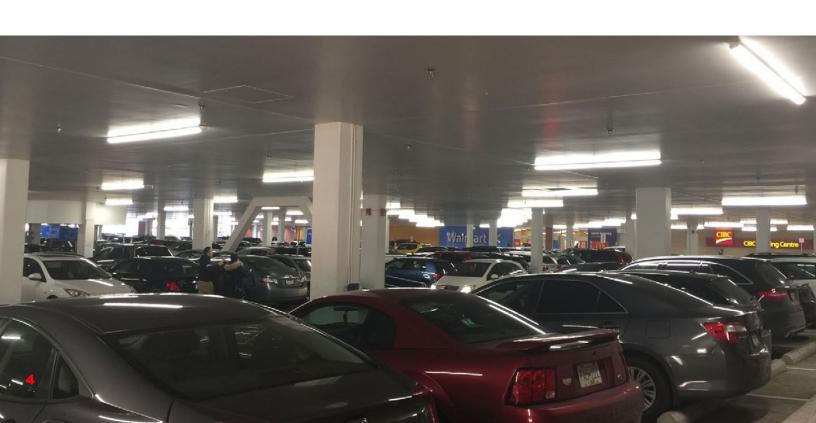

# ABOYE ALL SAVING EXAMPLE

## **Energy Savings:**

At \$0.10 per kWh, energy savings is estimated at \$90 per fixture, based on saving approximately 200 Watts per fixture for 12 hours per day. If your facility has 48 canopies (conservative for many parking garages), this annualized savings would be \$4,320.

### **Maintenance Savings:**

The average cost to maintain a typical outdoor fixture is \$100 (lamp cost + labor/trip charge). This does not factor in any inconveniences or service interruptions caused by unlit areas. Over the extended 100,000 space rated life of an LED fixture compared with an HID lamp, this saves approximately \$500 per fixture in labor. 48 fixtures x \$500 = \$24,000.