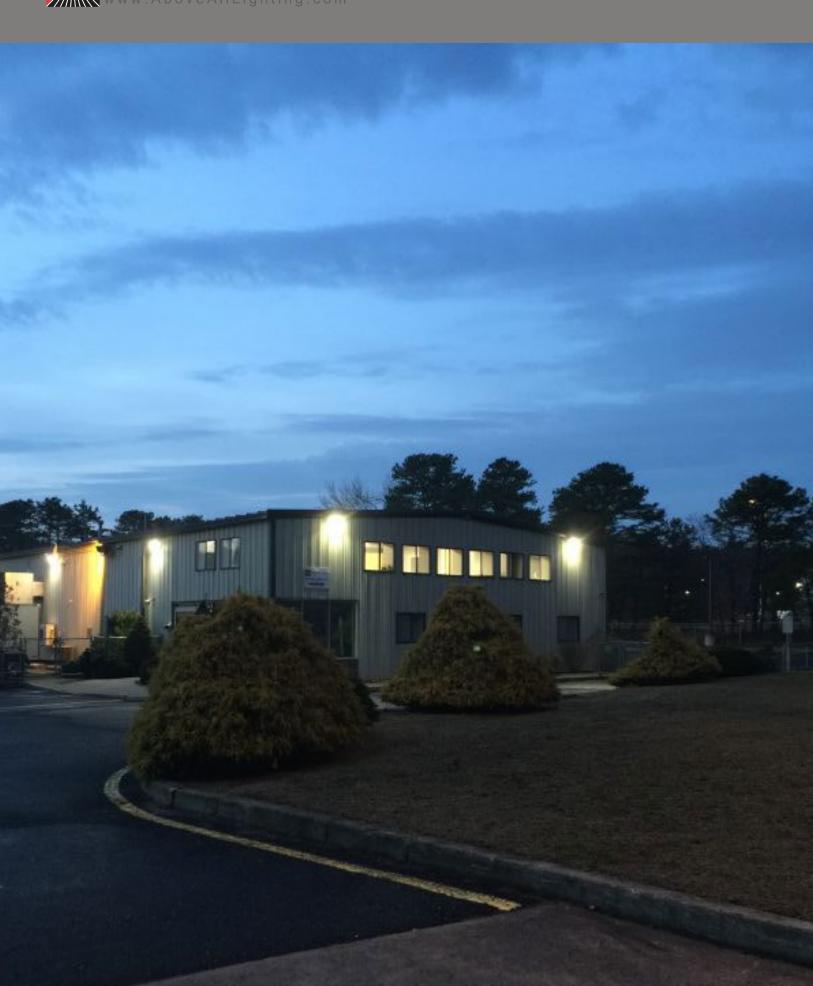

# ABOYE ALL SAVING EXAMPLE

## **Energy Savings:**

At \$0.10 per kWh, energy savings is estimated at \$90 per fixture, based on saving approximately 200 Watts per fixture for 12 hours per day. If your facility has 48 canopies (conservative for many parking garages), this annualized savings would be \$4,320.

### **Maintenance Savings:**

The average cost to maintain a typical outdoor fixture is \$100 (lamp cost + labor/trip charge). This does not factor in any inconveniences or service interruptions caused by unlit areas. Over the extended 100,000 space rated life of an LED fixture compared with an HID lamp, this saves approximately \$500 per fixture in labor. 48 fixtures x \$500 = \$24,000.