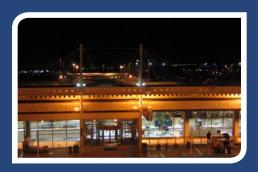

# ABOYE ALL SAVING EXAMPLE

## **Energy Savings:**

At \$0.10 per kWh, energy savings is estimated at \$90 per fixture, based on saving approximately 200 Watts per fixture for 12 hours per day. If your facility has 48 canopies (conservative for many parking garages), this annualized savings would be \$4,320.

### **Maintenance Savings:**

The average cost to maintain a typical outdoor fixture is \$100 (lamp cost + labor/trip charge). This does not factor in any inconveniences or service interruptions caused by unlit areas. Over the extended 100,000 space rated life of an LED fixture compared with an HID lamp, this saves approximately \$500 per fixture in labor. 48 fixtures x \$500 = \$24,000.