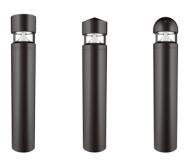

#### **LED Area Light / Post Top / Bollard**

LED MOON SERIES POST TOP

PAVILION LED POST TOP

MT LED Area Light 100W 150W 200W

SMT LED Area Light

SKY LIGHT

Standard LED Bollards