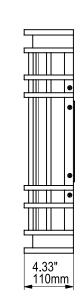

# VILLA LED WALL LIGHT

88

- Architectural grille style and milky polycarbonate lens enables soft light distribution
  - Wide voltage 120-347V available for 18W and 29W
- Sealed decorative housing suitable for wet locations
- 90 CRI is s tandard
- Easy-mount needs to be close back plate
- Cold temperature rated

## **Specification**

 Architectural grille style and milky polycarbonate lens enables soft light distribution