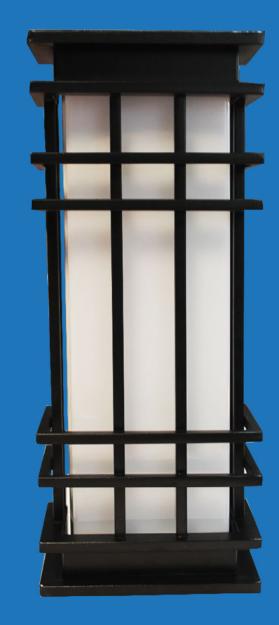

#### ABOVEALL www.AboveAllLighting.com DESCRIPTION

The surface mount VILLA LED wall light combines galvanized steel with durable powder coat paint in architectural grille style and milky polycarbonate lens. The VILLA led wall light is sealed with silicone gasket and enables soft light distribution, especially designed for exterior wall mount applications such as Villa, courtyard garden and public squares.

# VILLA LED WALL LIGHT

88

- Architectural grille style and milky polycarbonate lens enables soft light distribution
  - Wide voltage 120-347V available for 18W and 29W
- Sealed decorative housing suitable for wet locations
- 90 CRI is s tandard
- Easy-mount needs to be close back plate
- Cold temperature rated

## **Specification**

 Architectural grille style and milky polycarbonate lens enables soft light distribution