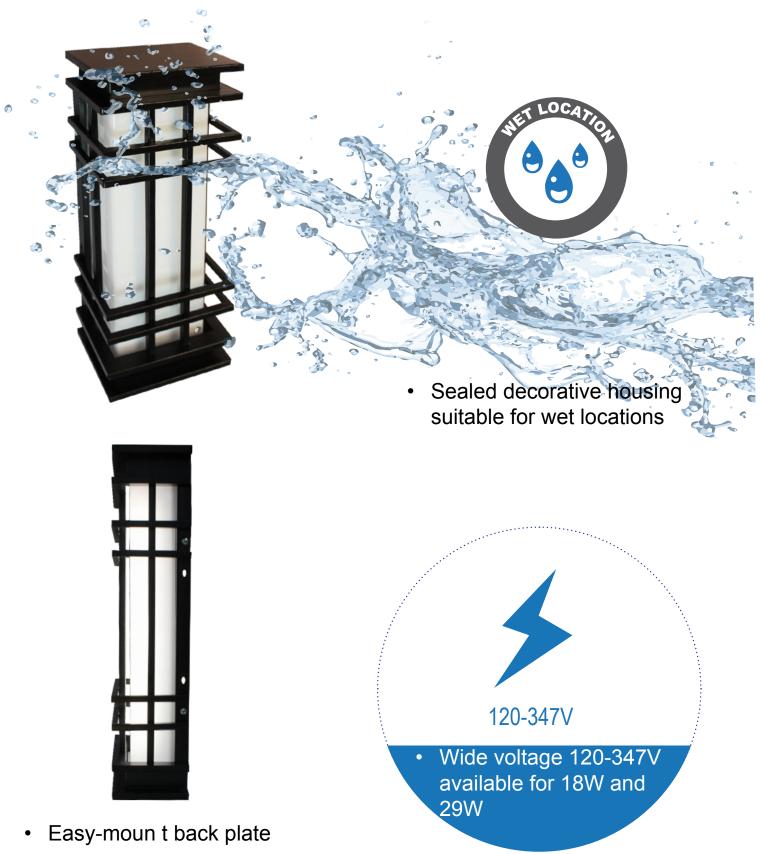

# VILLA LED WALL LIGHT

88

- Architectural grille style and milky polycarbonate lens enables soft light distribution
  - Wide voltage 120-347V available for 18W and 29W
- Sealed decorative housing suitable for wet locations
- 90 CRI is s tandard
- Easy-mount needs to be close back plate
- Cold temperature rated

#### ABOVEALL www.AboveAllLighting.com DESCRIPTION

The surface mount VILLA LED wall light combines galvanized steel with durable powder coat paint in architectural grille style and milky polycarbonate lens. The VILLA led wall light is sealed with silicone gasket and enables soft light distribution, especially designed for exterior wall mount applications such as Villa, courtyard garden and public squares.

#### Certifications

- SGS listed
- Suitable for wet locations
- RoHs compliant

Input Watts (Nominal): 11W, 18W, 29W Delivered Lumens (@3000K):710lm, 1130lm, 1780lm Input Voltage: 120-277V, 120-347VAC, 50/60Hz Power Factor: > 0.9 at full load Total Harmonic Distortion: < 20% at full load

## **Specification**

 Architectural grille style and milky polycarbonate lens enables soft light distribution