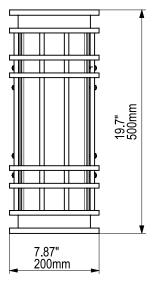

# VILLA LED WALL LIGHT

88

- Architectural grille style and milky polycarbonate lens enables soft light distribution
  - Wide voltage 120-347V available for 18W and 29W
- Sealed decorative housing suitable for wet locations
- 90 CRI is s tandard
- Easy-mount needs to be close back plate
- Cold temperature rated

## **Specification**

 Architectural grille style and milky polycarbonate lens enables soft light distribution