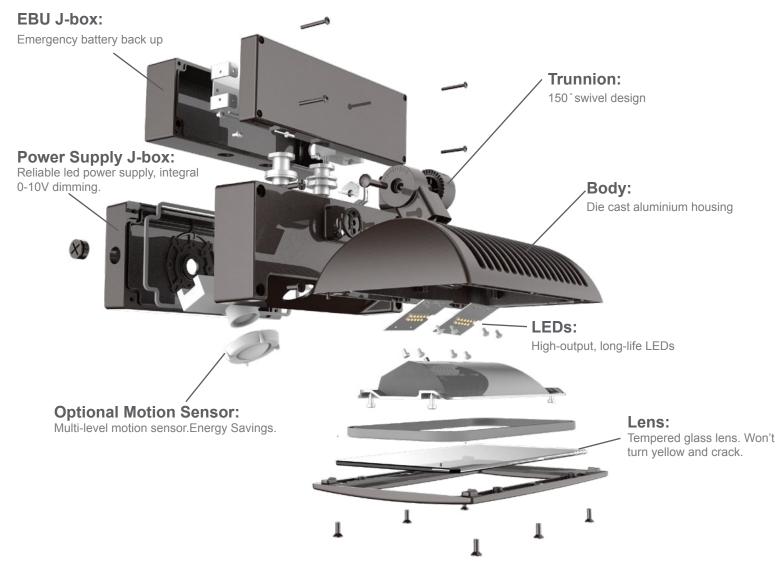

## **ARCHITECTURE DESIGN**

The LED V-line Wall pack are designed with a high quality die cast housing. Durable chip and fade resistant powder coat finish. Efficient design separates the driver from the LED to minimize heat, air cooling design of aerodynamic and modern appearance. Adjustable head for precise aiming.

# **Feature**

- High efficiency up to 150LPW
- Adjustable head up & down light
- Main body spearates from the driver
- Tempered glass lens doesn't fade and discolor

### THERMAL MANAGEMENT

Streamlined Heat Sink Fins Main body separates from the driver Very large heat dissipation area

### **CONSTRUCTION FEATURES**

**Multi-Level Motion Sensor** 

**Emergency Battery Backup** 

**PhotoControls** 