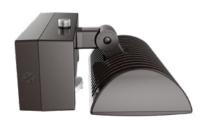

## **ARCHITECTURE DESIGN**

The LED V-line Wall pack are designed with a high quality die cast housing. Durable chip and fade resistant powder coat finish. Efficient design separates the driver from the LED to minimize heat, air cooling design of aerodynamic and modern appearance. Adjustable head for precise aiming.