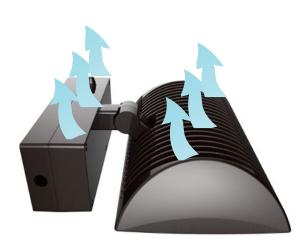

### THERMAL MANAGEMENT

Streamlined Heat Sink Fins Main body separates from the driver Very large heat dissipation area