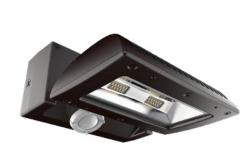

### THERMAL MANAGEMENT

Streamlined Heat Sink Fins Main body separates from the driver Very large heat dissipation area

### **CONSTRUCTION FEATURES**

**Multi-Level Motion Sensor** 

**Emergency Battery Backup** 

**PhotoControls** 