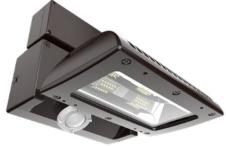

### THERMAL MANAGEMENT

Streamlined Heat Sink Fins Main body separates from the driver Very large heat dissipation area

### **CONSTRUCTION FEATURES**

**Multi-Level Motion Sensor** 

**Emergency Battery Backup** 

**PhotoControls** 