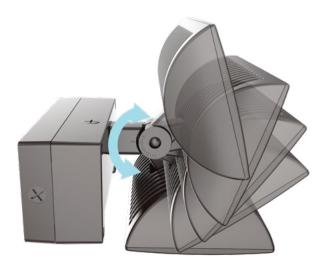

# **Feature**

- High efficiency up to 150LPW
- Adjustable head up & down light
- Main body spearates from the driver
- Tempered glass lens doesn't fade and discolor

### THERMAL MANAGEMENT

Streamlined Heat Sink Fins Main body separates from the driver Very large heat dissipation area