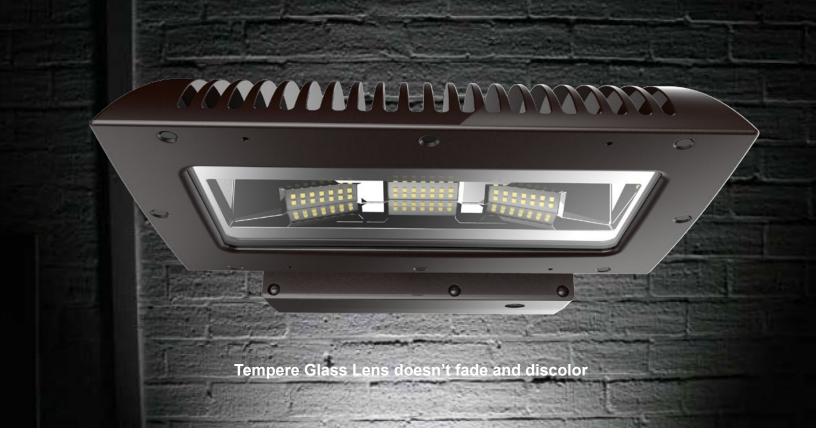

## **ARCHITECTURE DESIGN**

The LED V-line Wall pack are designed with a high quality die cast housing. Durable chip and fade resistant powder coat finish. Efficient design separates the driver from the LED to minimize heat, air cooling design of aerodynamic and modern appearance. Adjustable head for precise aiming.

# **Feature**

- High efficiency up to 150LPW
- Adjustable head up & down light
- Main body spearates from the driver
- Tempered glass lens doesn't fade and discolor

### THERMAL MANAGEMENT

Streamlined Heat Sink Fins Main body separates from the driver Very large heat dissipation area