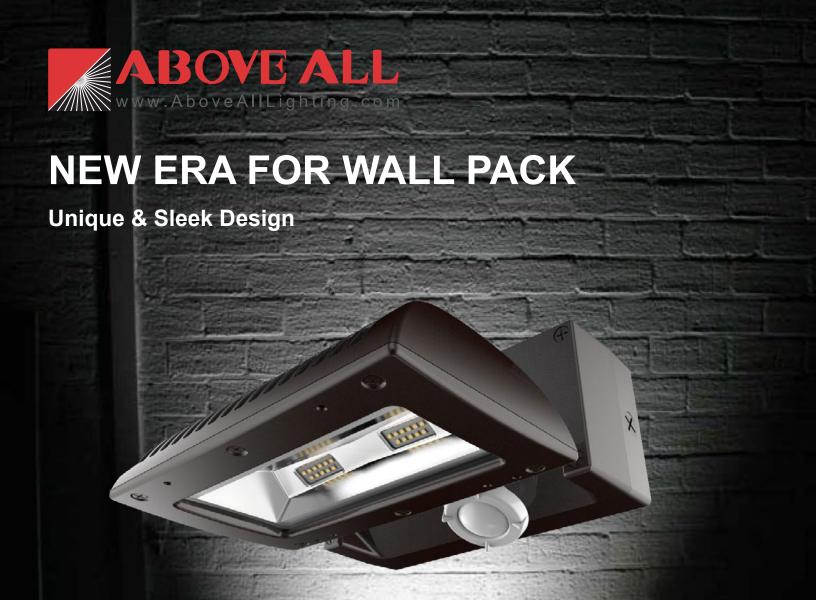

## **ARCHITECTURE DESIGN**

The LED V-line Wall pack are designed with a high quality die cast housing. Durable chip and fade resistant powder coat finish. Efficient design separates the driver from the LED to minimize heat, air cooling design of aerodynamic and modern appearance. Adjustable head for precise aiming.

# **Feature**

- High efficiency up to 150LPW
- Adjustable head up & down light
- Main body spearates from the driver
- Tempered glass lens doesn't fade and discolor