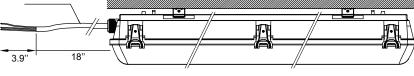

### SURFACE MOUNT

- 1. Turn off the power.
- 2. Use appropriate mounting hardware (not supplied) to secure the Mounting Brackets to mounting surface (2 for 2ft & 4ft and 3 for 8ft) based on the drill patterns. See Figure 1.
- 3. Push the Fixture into the Bracket Slot. See Figure 2.
- 4. Connect wires as shown in wiring diagram with wire nuts.