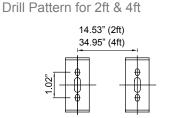

### SURFACE MOUNT

- 1. Turn off the power.
- 2. Use appropriate mounting hardware (not supplied) to secure the Mounting Brackets to mounting surface (2 for 2ft & 4ft and 3 for 8ft) based on the drill patterns. See Figure 1.
- 3. Push the Fixture into the Bracket Slot. See Figure 2.
- 4. Connect wires as shown in wiring diagram with wire nuts.

Drill Pattern for 8ft

Figure 2