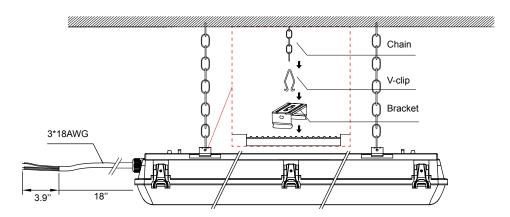

#### **CHAIN MOUNT**

- 1. Install the Mounting Brackets (2 for 2ft & 4ft and 3 for 8ft) on luminaire.
- 2. Feed supplied V-Clips into holes of Mounting Brackets.
- 3. Attach customer supplied Chain to the V-Clips and mounting surface. Make sure the luminarie is balanced.
- 4. Connect wires as shown in wiring diagram with wire nuts.