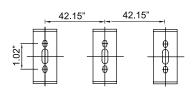

**RISK OF FIRE** 

- Keep combustible and other materials that can burn away from luminaire and lamp/lens.
- MIN 90°C SUPPLY CONDUCTORS.



# LED VAPOR TIGHT Instructions Manual

### WIRE CONNECTION

Universal Voltage permits operation at 120VAC thru 277VAC, 50 or 60 Hz.



### INSTALLATION

### ACCESSORY PACK



WIRE NUT X 3



MOUNTING BRACKET X 2 FOR 4FT MOUNTING BRACKET X 3 FOR 8FT V-CLIP X2 FOR 4FT V-CLIP X3 FOR 8FT

### SURFACE MOUNT

- 1. Turn off the power.
- 2. Use appropriate mounting hardware (not supplied) to secure the Mounting Brackets to mounting surface (2 for 2ft & 4ft and 3 for 8ft) based on the drill patterns. See Figure 1.
- 3. Push the Fixture into the Bracket Slot. See Figure 2.
- 4. Connect wires as shown in wiring diagram with wire nuts.



Drill Pattern for 8ft









Figure 2



# LED VAPOR TIGHT Instructions Manual

#### **CHAIN MOUNT**

- 1. Install the Mounting Brackets (2 for 2ft & 4ft and 3 for 8ft) on luminaire.
- 2. Feed supplied V-Clips into holes of Mounting Brackets.
- 3. Attach customer supplied Chain to the V-Clips and mounting surface. Make sure the luminarie is balanced.
- 4. Connect wires as shown in wiring diagram with wire nuts.