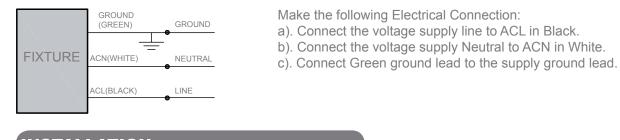

### WIRE CONNECTION

Universal Voltage permits operation at 120VAC thru 277VAC, 50 or 60 Hz.

### SURFACE MOUNT

- 1. Turn off the power.
- 2. Use appropriate mounting hardware (not supplied) to secure the Mounting Brackets to mounting surface (2 for 2ft & 4ft and 3 for 8ft) based on the drill patterns. See Figure 1.
- 3. Push the Fixture into the Bracket Slot. See Figure 2.
- 4. Connect wires as shown in wiring diagram with wire nuts.