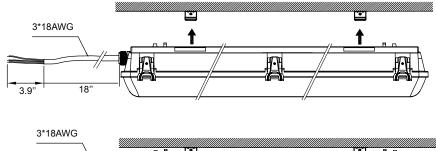

### SURFACE MOUNT

- 1. Turn off the power.
- 2. Use appropriate mounting hardware (not supplied) to secure the Mounting Brackets to mounting surface (2 for 2ft & 4ft and 3 for 8ft) based on the drill patterns. See Figure 1.
- 3. Push the Fixture into the Bracket Slot. See Figure 2.
- 4. Connect wires as shown in wiring diagram with wire nuts.