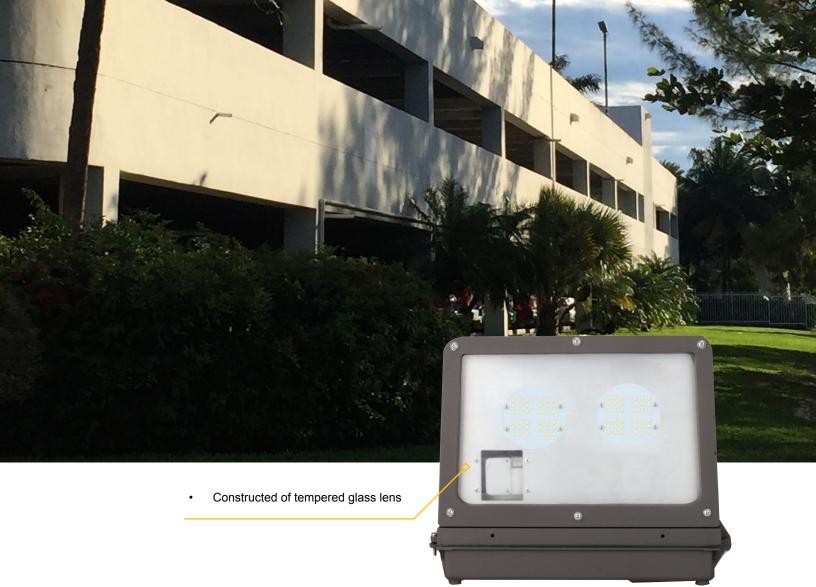

### PRODUCT DESCRIPTION

LED Wall Packs are designed and engineered as maintenance free, energyefficient alternatives to traditional fluorescent, high &low pressure sodium, metal halide, induction, and other types of light sources.

#### **PERFORMANCE**

Input Watts (Nominal): 19W, 29W, 35W, 48W

Output Lumens (@5000K):2060lm, 3440lm, 4200lm, 6260lm

Input Voltage: 120-277V, 120V/277V, 50/60Hz

Lumen Per Watt:114lm/W, 105lm/W, 105lm/W, 99lm/W

Color Rending Index: >70

Working Temperature: -31-104°F (-35-40°C)

Power Factor: > 0.98 at 120Vac Total Harmonic Distortion: < 20%

20W, 30W and 38W integral 2KV surge

suppression protection standard 52W integral 4KV surge suppression

#### **SPECIFICATION**

20W, 30W & 38W Length: 14.4" Width: 9"

Height: 11.4"

Max. Weight: 9 lbs

52W

Length: 18" Width: 9.5" Height: 13.5"

Max. Weight: 15.4 lbs