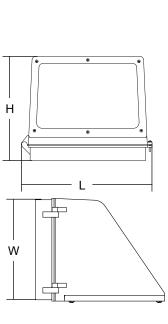

#### **SPECIFICATION**

20W, 30W & 38W Length: 14.4" Width: 9"

Height: 11.4"

Max. Weight: 9 lbs

52W

Length: 18" Width: 9.5" Height: 13.5"

Max. Weight: 15.4 lbs