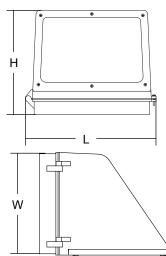

#### **SPECIFICATION**

20W, 30W & 38W Length: 14.4" Width: 9"

Height: 11.4"

Max. Weight: 9 lbs

52W

Length: 18" Width: 9.5" Height: 13.5"

Max. Weight: 15.4 lbs