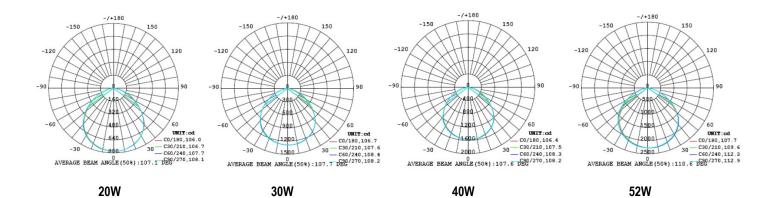

metal halide, induction, and other types of light sources.

#### **PERFORMANCE**

Input Watts (Nominal): 19W, 29W, 35W, 48W

Output Lumens (@5000K):2060lm, 3440lm, 4200lm, 6260lm

Input Voltage: 120-277V, 120V/277V, 50/60Hz

Lumen Per Watt:114lm/W, 105lm/W, 105lm/W, 99lm/W

Color Rending Index: >70

Working Temperature: -31-104°F (-35-40°C)

Power Factor: > 0.98 at 120Vac Total Harmonic Distortion: < 20%

20W, 30W and 38W integral 2KV surge

suppression protection standard 52W integral 4KV surge suppression

protection standard

#### **SPECIFICATION**

20W, 30W & 38W Length: 14.4" Width: 9"

Height: 11.4"

Max. Weight: 9 lbs

52W

Length: 18" Width: 9.5" Height: 13.5"

Max. Weight: 15.4 lbs

























# **CONTROLS**



Photocontrol



Motion Sensor



EBU

## **PHOTOMETRY**