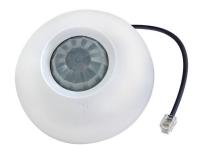

# MLB Canopy + Enlighted Control System

Fixture will ship with the Enlighted sensor pre-installed (1 sensor per fixture)

System: A+B

Enlighted Micro sensor + Control + 0-10V Driver

### Notes:

Enlighted control is only for 120-277V and will take long time. Luminaire will be shipped with Sensors installed on the luminaire, allowing for individual luminaire control. Luminaires will be ready to be integrated with designated control systems. "Gateway program" need to be purchased separately-Please Ask Customer Service in advance for Details.

### System 1: A+B

Enlighted Micro sensor + Control + 0-10V Driver Part Number: CU-4E-FMH Part Number: SU-5S-HRW-[loT/CL/IL], Control works together with SU-5S-LRW-[IoT/CL/IL] a 0-10V LED driver Enlighted Highbay/Lowbay Sensor,8-pin / Ruggedized Sensor,8-pin

#### Notes:

Enlighted control is only for 120-277V and will take long time. Luminaire will be shipped with Sensors installed on the luminaire, allowing for individual luminaire control. Luminaires will be ready to be integrated with designated control systems. "Gateway program" need to be purchased separately-Please Ask Customer Service in advance for Details.