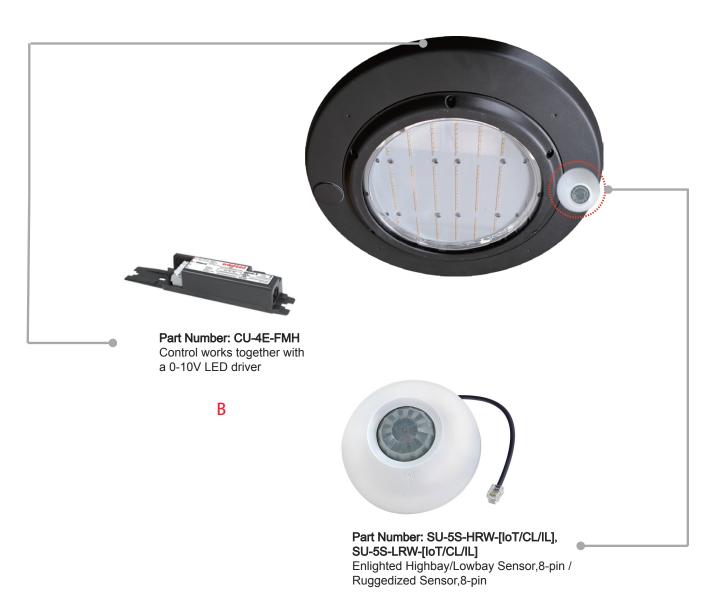

# HLHB High/Low Bay + Enlighted Control System

Fixture will ship with the Enlighted sensor pre-installed (1 sensor per fixture)

### System 1: A+B

Enlighted Micro sensor + Control + 0-10V Driver Part Number: CU-4E-FMH Part Number: SU-5S-HRW-[loT/CL/IL], Control works together with SU-5S-LRW-[IoT/CL/IL] a 0-10V LED driver Enlighted Highbay/Lowbay Sensor,8-pin / Ruggedized Sensor,8-pin