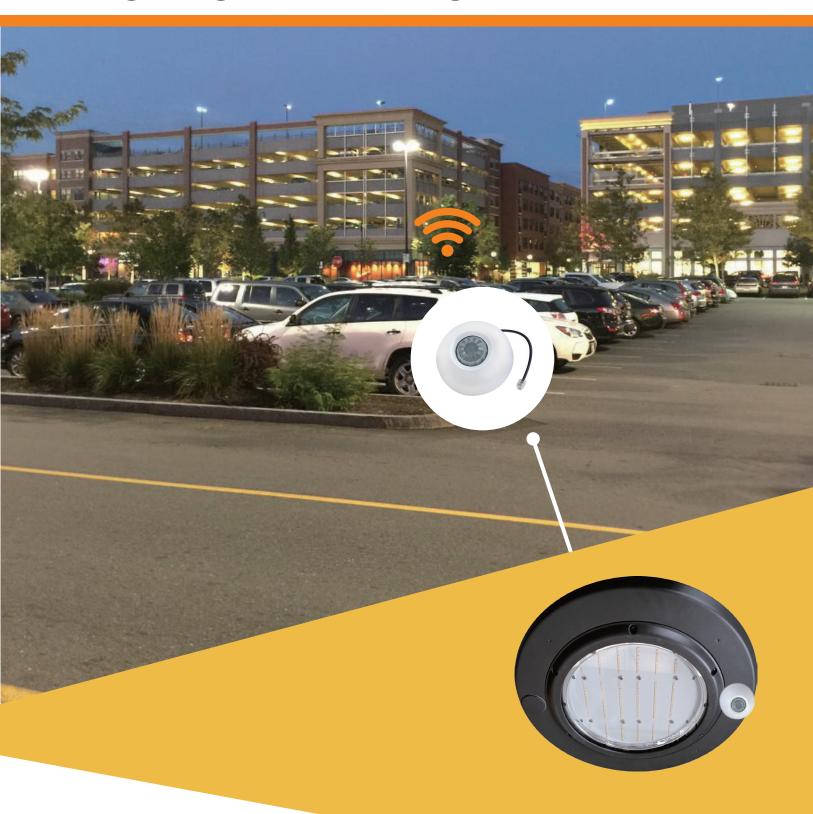

# Parking Garage Fixtures & Enlighted Wireless Control

# MLB Canopy + Enlighted Control System

Fixture will ship with the Enlighted sensor pre-installed (1 sensor per fixture)

System: A+B

Enlighted Micro sensor + Control + 0-10V Driver

### System 1: A+B

Enlighted Micro sensor + Control + 0-10V Driver Part Number: CU-4E-FMH Part Number: SU-5S-HRW-[loT/CL/IL], Control works together with SU-5S-LRW-[IoT/CL/IL] a 0-10V LED driver Enlighted Highbay/Lowbay Sensor,8-pin / Ruggedized Sensor,8-pin