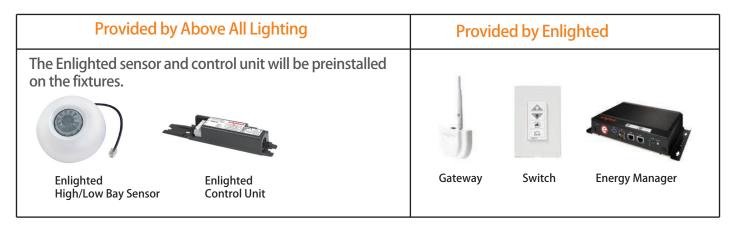

# MLB Canopy + Enlighted Control System

Fixture will ship with the Enlighted sensor pre-installed (1 sensor per fixture)

System: A+B

Enlighted Micro sensor + Control + 0-10V Driver

### A