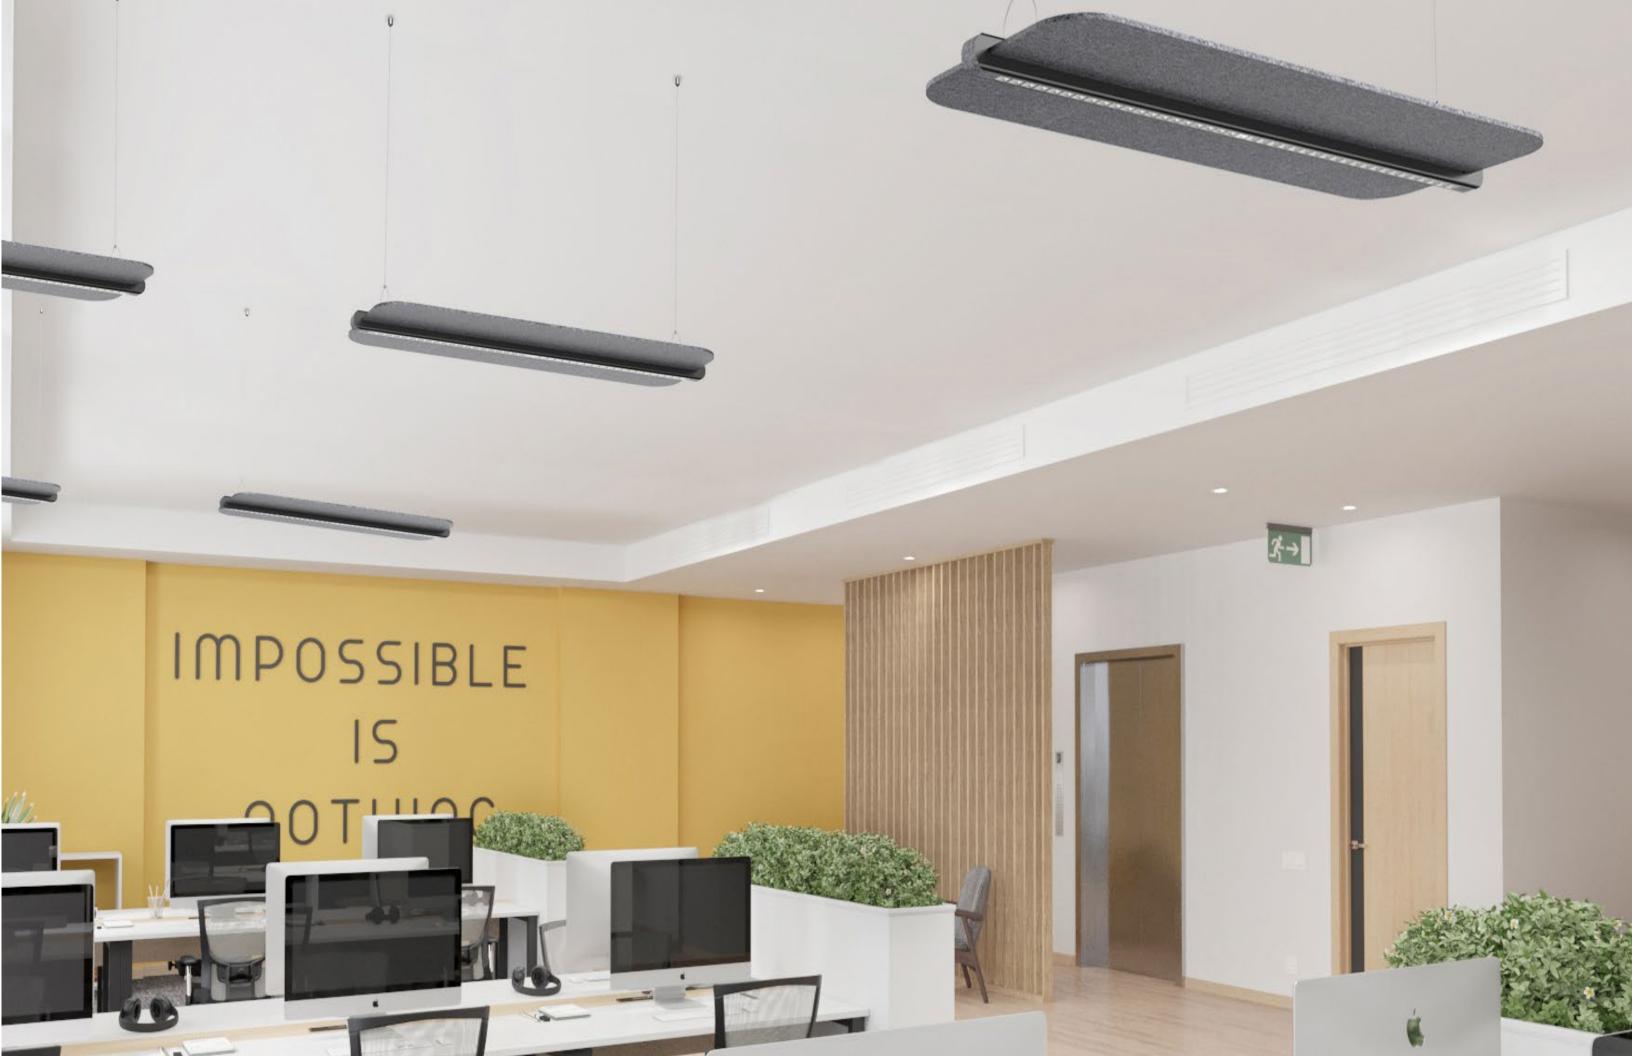

## The Wingsuit Acoustic Light is a high-performing, soundabsorbing LED pendant luminaire with a wing appearance. The acoustic light is made up of a sound absorbing polyester fiber materials. It is a new materials that integrate sound absorbing, heat insulation and decorative effects. Deep anti-glare cup optic design is for better glare control. Direct and indirect distributions.