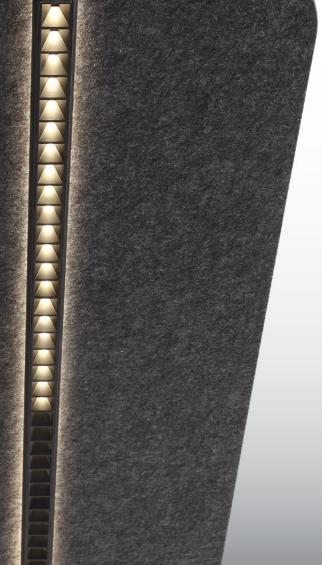

## WINGSUIT

The Acoustic Light

- Sound absorbing polyester fiber
- Deep anti-glare cup optics
- Direct and indirect distribution
- Soft side distribution

• Sound absorbing polyester fiber

## The Wingsuit Acoustic Light is a high-performing, soundabsorbing LED pendant luminaire with a wing appearance. The acoustic light is made up of a sound absorbing polyester fiber materials. It is a new materials that integrate sound absorbing, heat insulation and decorative effects. Deep anti-glare cup optic design is for better glare control. Direct and indirect distributions.

• Deep anti-glare cup optics

Direct and indirect distribution