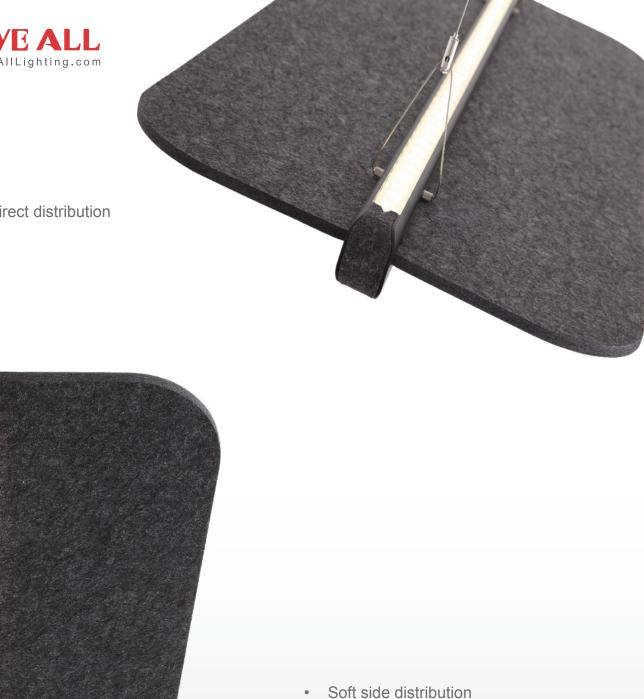

## WINGSUIT

The Acoustic Light

- Sound absorbing polyester fiber
- Deep anti-glare cup optics
- Direct and indirect distribution
- Soft side distribution

• Sound absorbing polyester fiber

## The Wingsuit Acoustic Light is a high-performing, soundabsorbing LED pendant luminaire with a wing appearance. The acoustic light is made up of a sound absorbing polyester fiber materials. It is a new materials that integrate sound absorbing, heat insulation and decorative effects. Deep anti-glare cup optic design is for better glare control. Direct and indirect distributions.

• Deep anti-glare cup optics

Direct and indirect distribution