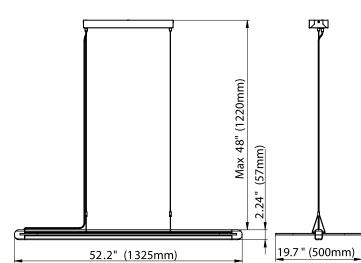

## Specification

Net Weight: 7.72 lbs / 3.5 kg

| Input Watts (Nominal): | 65W                 |
|------------------------|---------------------|
| Input Voltage:         | 120V-347V           |
| Distribution           | Indirect & Direct   |
| Lumen Output           | 2300+2300           |
| CCT                    | 4000K               |
| CRI                    | 80                  |
| Working Temperature:   | -4-104°F (-20-40°C) |