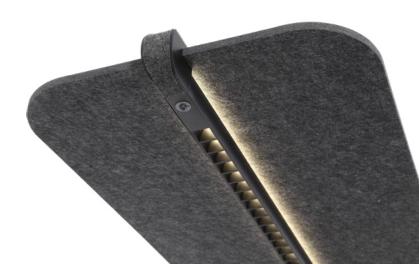

## WINGSUIT

The Acoustic Light

- Sound absorbing polyester fiber
- Deep anti-glare cup optics
- Direct and indirect distribution
- Soft side distribution

• Sound absorbing polyester fiber

## The Wingsuit Acoustic Light is a high-performing, soundabsorbing LED pendant luminaire with a wing appearance. The acoustic light is made up of a sound absorbing polyester fiber materials. It is a new materials that integrate sound absorbing, heat insulation and decorative effects. Deep anti-glare cup optic design is for better glare control. Direct and indirect distributions.

• Deep anti-glare cup optics

Direct and indirect distribution