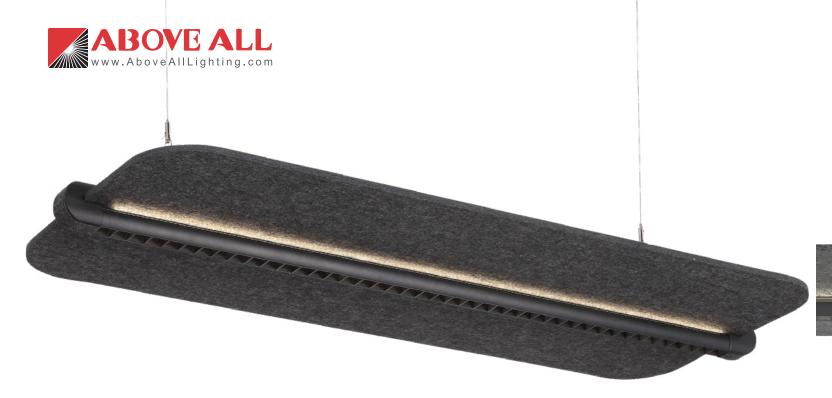

## WINGSUIT

The Acoustic Light

- Sound absorbing polyester fiber
- Deep anti-glare cup optics
- Direct and indirect distribution
- Soft side distribution

• Sound absorbing polyester fiber

## The Wingsuit Acoustic Light is a high-performing, soundabsorbing LED pendant luminaire with a wing appearance. The acoustic light is made up of a sound absorbing polyester fiber materials. It is a new materials that integrate sound absorbing, heat insulation and decorative effects. Deep anti-glare cup optic design is for better glare control. Direct and indirect distributions.

• Deep anti-glare cup optics

Direct and indirect distribution