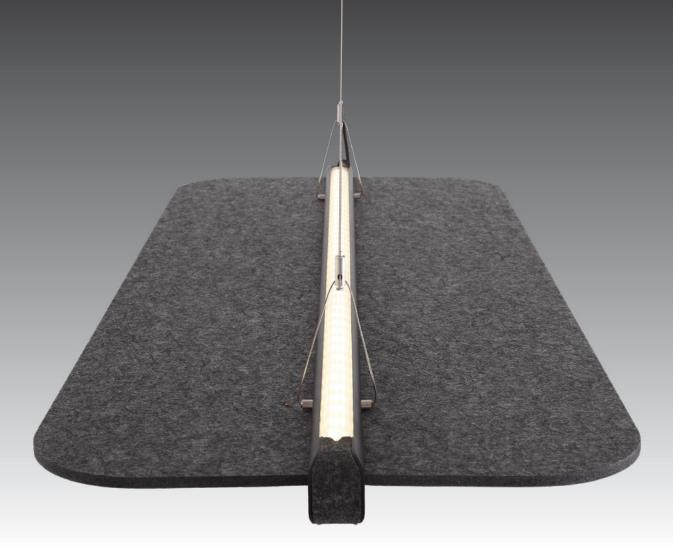

## WINGSUIT

The Acoustic Light

- Sound absorbing polyester fiber
- Deep anti-glare cup optics
- Direct and indirect distribution
- Soft side distribution

• Sound absorbing polyester fiber

## The Wingsuit Acoustic Light is a high-performing, soundabsorbing LED pendant luminaire with a wing appearance. The acoustic light is made up of a sound absorbing polyester fiber materials. It is a new materials that integrate sound absorbing, heat insulation and decorative effects. Deep anti-glare cup optic design is for better glare control. Direct and indirect distributions.

• Deep anti-glare cup optics

Direct and indirect distribution