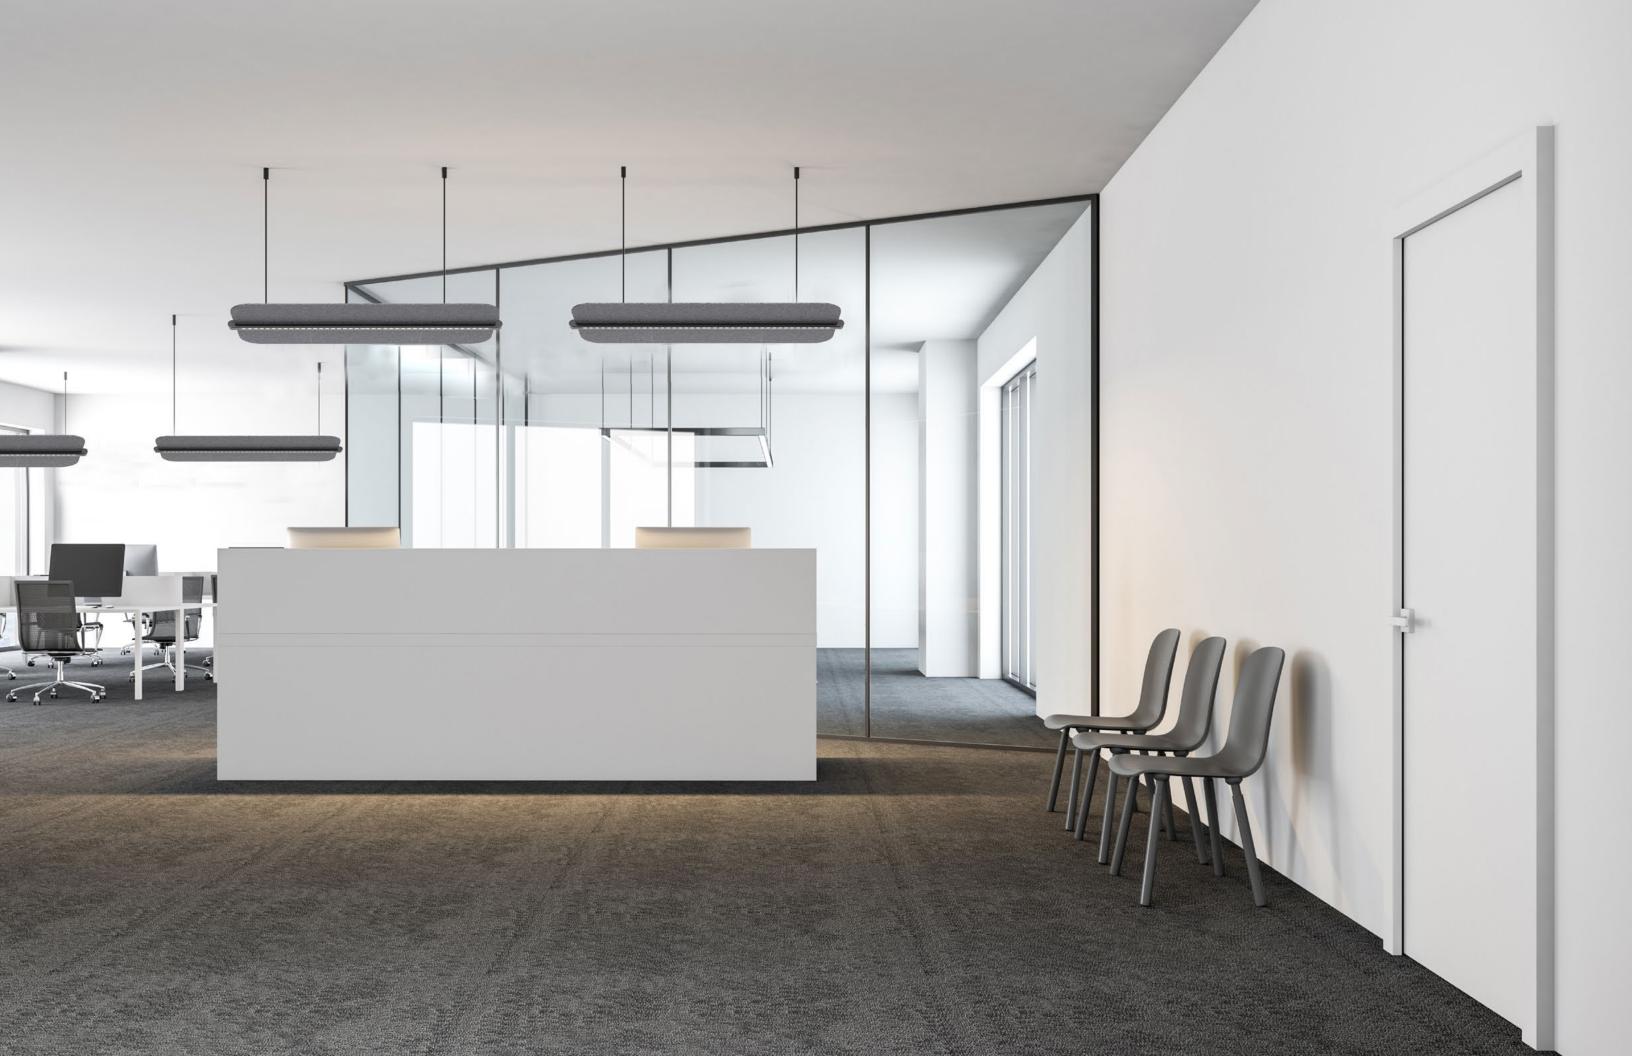

## WINGSUIT

The Acoustic Light

- Sound absorbing polyester fiber
- Deep anti-glare cup optics
- Direct and indirect distribution
- Soft side distribution

• Sound absorbing polyester fiber

## The Wingsuit Acoustic Light is a high-performing, soundabsorbing LED pendant luminaire with a wing appearance. The acoustic light is made up of a sound absorbing polyester fiber materials. It is a new materials that integrate sound absorbing, heat insulation and decorative effects. Deep anti-glare cup optic design is for better glare control. Direct and indirect distributions.