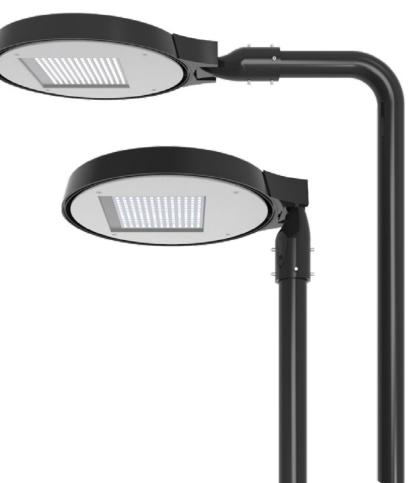

# THE VERSATILE LED AREA LIGHT

The VERSATILE series has the highperformance solution for the most demanding applications with an universal body and different shades. It can be used in many applications such as pedestrian street, factory, schools, garden, courtyard, hotel, parking lot, public parks etc.

- Horizontal and vertical slip fitter mount
- Maximum 15°up and down adjustable.
- Photocontrol and microwave motion sensor optional.
- Tempered glass lens will not fade and discolor.
- IES distribution Types I, II & VN for various applications.

Versatile Slip Fitter for VPTD

Arm for VPTD