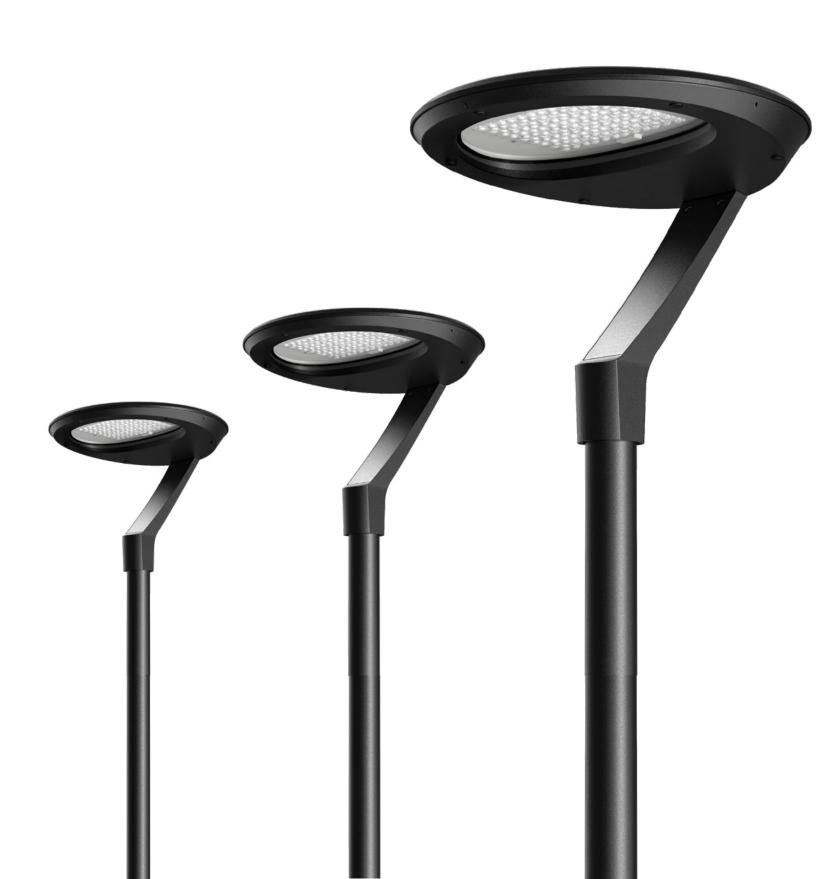

### **EUNIKE GEN2 LED LUMINARIE**

architectural style to any area or site, impacting pedestrian-scale for

improved comfort and security. Support the most popular mounting type such as single arm, twins arm, post top and side entry. Various precise optical lenses available. Tool-less maintenance and easy-toinstall design.

- Different mounting arms available
- Three CCT selectable
- 30%, 50%, 75% and 100% power selectable
- Efficiency up to 150LPW
- Various precise optical lenses
- Tool-less maintenance
- Compitable with NEMA socket