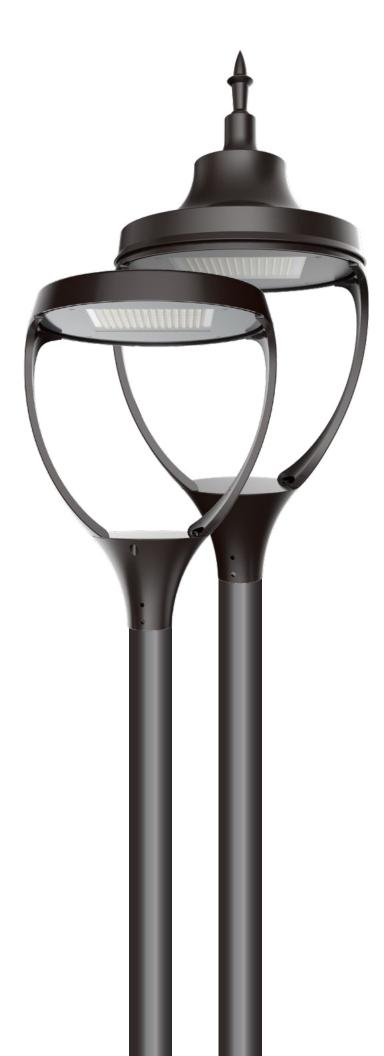

# THE VERSATILE LED AREA LIGHT

The VERSATILE series has the highperformance solution for the most demanding applications with an universal body and different shades. It can be used in many applications such as pedestrian street, factory, schools, garden, courtyard, hotel, parking lot, public parks etc.

- Horizontal and vertical slip fitter mount
- Maximum 15°up and down adjustable.
- Photocontrol and microwave motion sensor optional.
- Tempered glass lens will not fade and discolor.
- IES distribution Types I, II & VN for various applications.

Versatile Slip Fitter for VPTD

Arm for VPTD