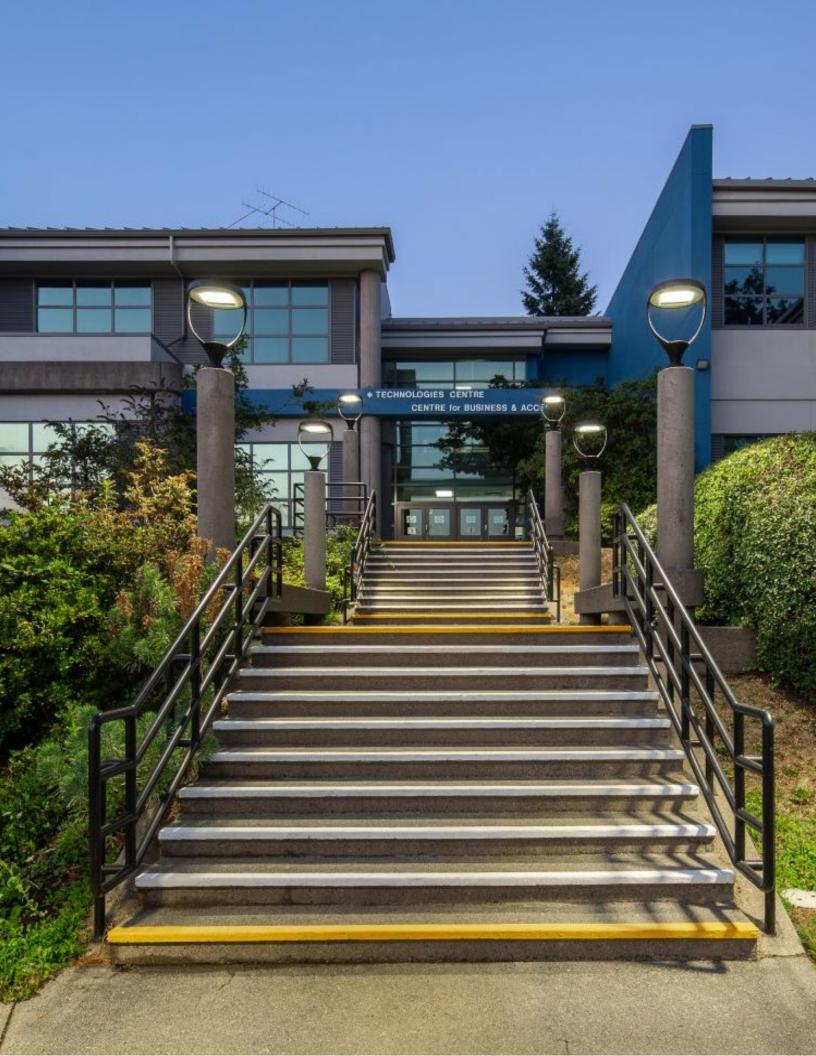

### **EUNIKE LED POST TOP**

The Eunike LED Post Top The Eunike LED Post Top brings architectural style to any area or sit.

Post Top brings architectural style to any area or site, impacting pedestrian-scale for improved comfort and security. Sleek single arm design brings a desired organic look into the urban environment. The Eunike optic provides glare-free illumination, with effective coverage on its available distribution patterns.

- Sleek single arm design.
- Photocontrol and microwave motion sensor optional.
- Tempered glass lens doesn't fade and discolor.
- IES distribution Types III, IV and V for various applications.

Sleek single arm design