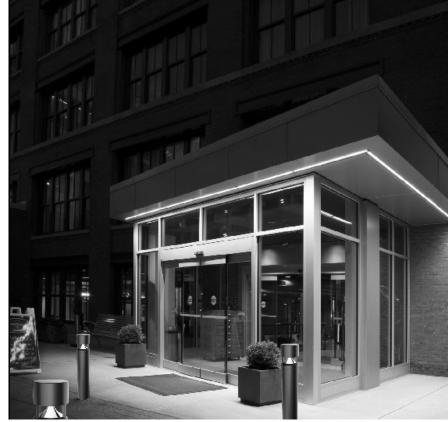

# STANDARD LED BOLLARD

#### The Standard LED bollard with

modern circular column shape provides downlight via various different tops including dome top, flat top and peak top. The LED bollard is with high quality extrusion aluminum body and clear polycarbonate lens. The LED bollard is ideal for parks, lawns, plazas and residential applications.

- Dome, flat and peak tops for option
- High quality extrusion aluminum body
- Stainless steel silicone rubber sealing
- IP 66 rated for wet location