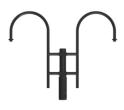

Versatile Slip Fitter for VPTD

Arm for VPTD

#### Notice:

- The versatile slip fitter can be mounted horizontally or vertically. Please check the installation manual for more details.
- VPTD-AR is optional with long lead time.