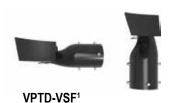

# THE VERSATILE LED AREA LIGHT

The VERSATILE series has the highperformance solution for the most demanding applications with an universal body and different shades. It can be used in many applications such as pedestrian street, factory, schools, garden, courtyard, hotel, parking lot, public parks etc.

- Horizontal and vertical slip fitter mount
- Maximum 15°up and down adjustable.
- Photocontrol and microwave motion sensor optional.
- Tempered glass lens will not fade and discolor.
- IES distribution Types I, II & VN for various applications.