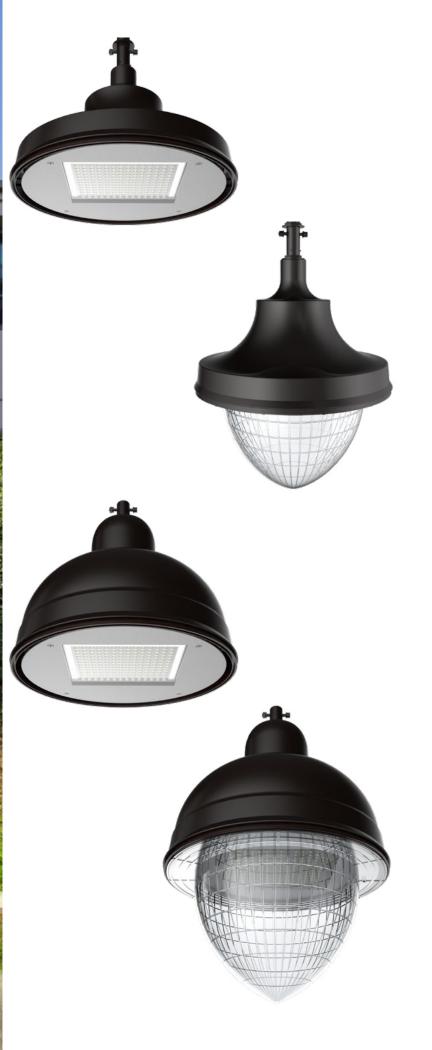

### **EUNIKE GEN2 LED LUMINARIE**

architectural style to any area or site, impacting pedestrian-scale for

improved comfort and security. Support the most popular mounting type such as single arm, twins arm, post top and side entry. Various precise optical lenses available. Tool-less maintenance and easy-toinstall design.

- Different mounting arms available
- Three CCT selectable
- 30%, 50%, 75% and 100% power selectable
- Efficiency up to 150LPW
- Various precise optical lenses
- Tool-less maintenance
- Compitable with NEMA socket