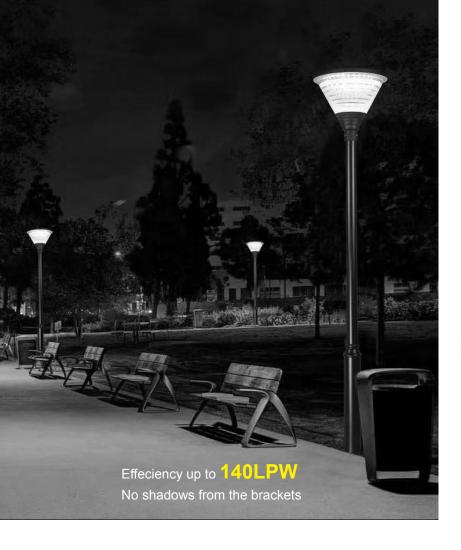

## **CONE LED POST TOP**

The Cone LED Post Top is supplied with a cast aluminum roof which includes optimized heat sinks to provide maximum life and performance for the LED light sources. Optical design, greatly improved the light utilization and evenness. It can be widely used for outdoor lighting applications such as lawn, countyards, roadways.

- Typical acorn-shaped post top
- Effeciency up to 140LPW
- No shadows from the brackets
- 10KA surge suppression protection
- IP65 rating