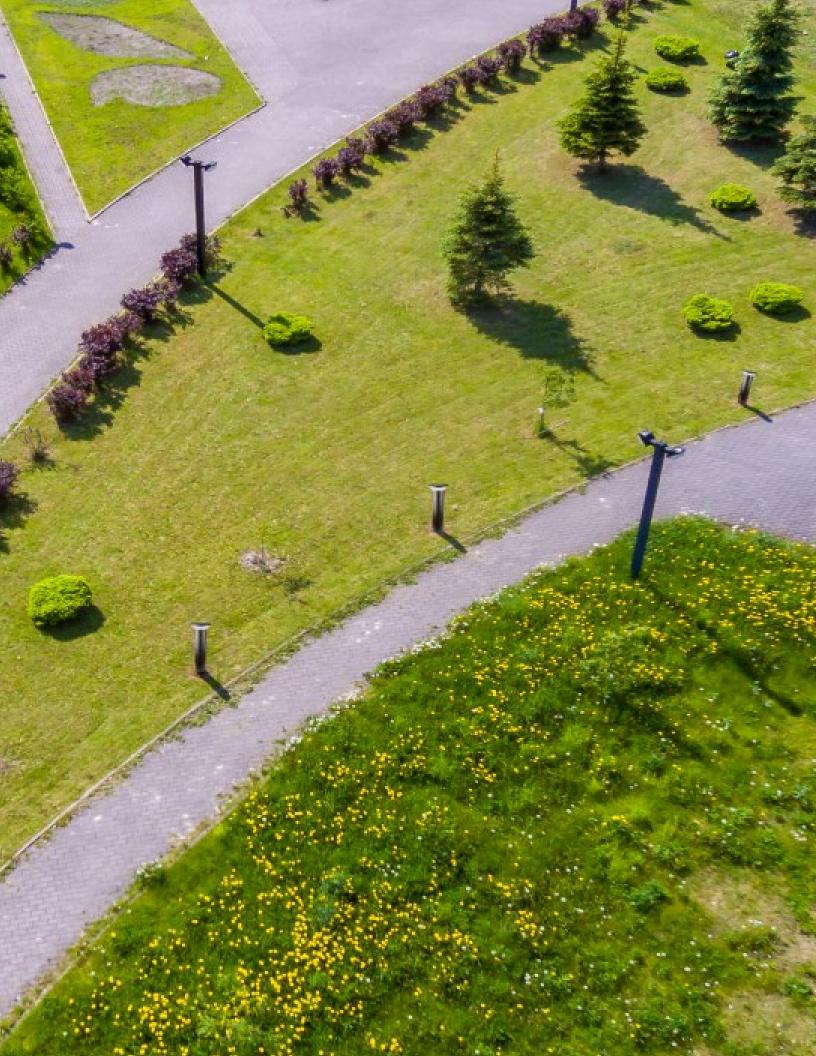

# STANDARD LED BOLLARD

#### The Standard LED bollard with

modern circular column shape provides downlight via various different tops including dome top, flat top and peak top. The LED bollard is with high quality extrusion aluminum body and clear polycarbonate lens. The LED bollard is ideal for parks, lawns, plazas and residential applications.

- Dome, flat and peak tops for option
- High quality extrusion aluminum body
- Stainless steel silicone rubber sealing
- IP 66 rated for wet location