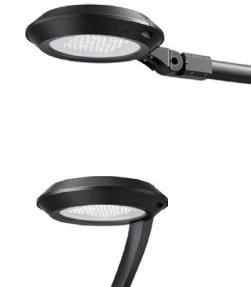

# THE VERSATILE LED LUMINAIRE

(Bell & Petunia Shade)

The VERSATILE series has the highperformance solution for the most demanding applications with an universal body and different shades. It can be used in many applications such as pedestrian street, factory, schools, garden, courtyard, hotel, parking lot, public parks etc.

- Bell and petunia shades available.
- Photocontrol and microwave motion sensor optional.
- Tempered glass lens doesn't fade and discolor.
- IES distribution Types I, II & VN for various applications.