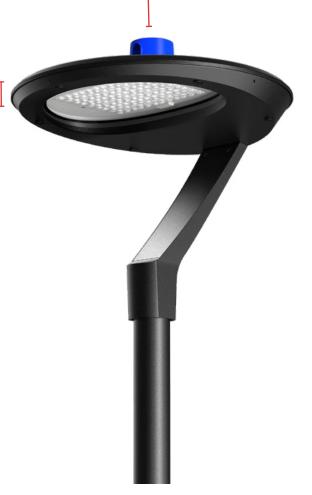

### **EUNIKE GEN2 LED LUMINARIE**

architectural style to any area or site, impacting pedestrian-scale for

improved comfort and security. Support the most popular mounting type such as single arm, twins arm, post top and side entry. Various precise optical lenses available. Tool-less maintenance and easy-toinstall design.

- Different mounting arms available
- Three CCT selectable
- 30%, 50%, 75% and 100% power selectable
- Efficiency up to 150LPW
- Various precise optical lenses
- Tool-less maintenance
- Compitable with NEMA socket