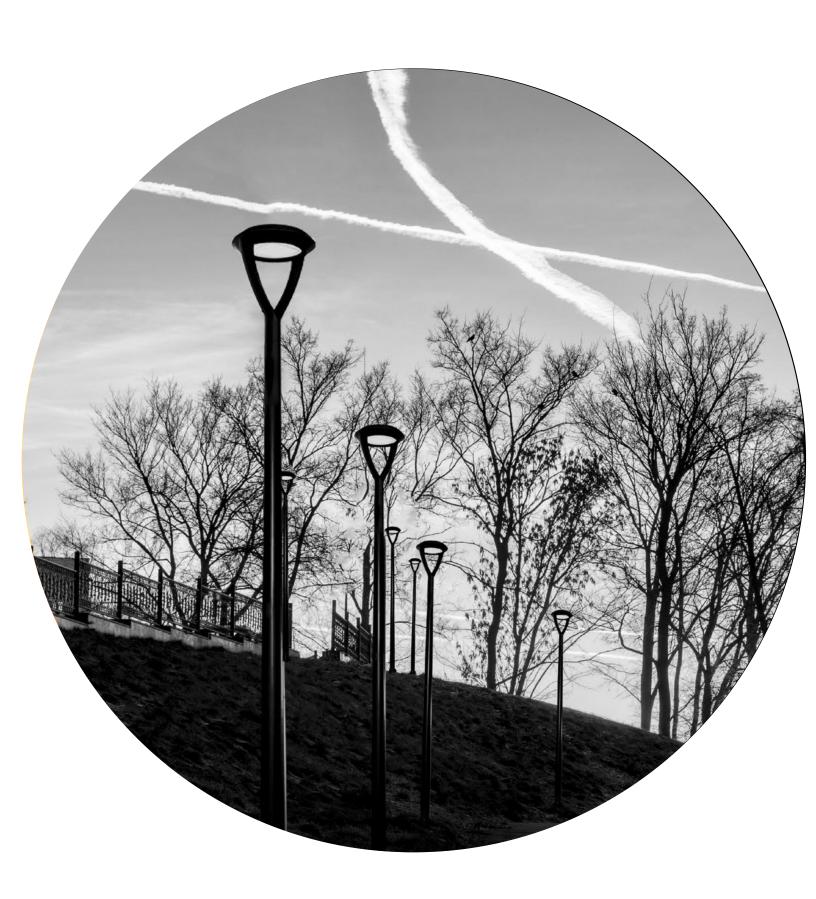

# The Urban Line

# Urban Line

Above All Lighting The Urban line family includes urban post top series and bollard, The VERSATILE series has the high-performance solution for the most demanding applications with an universal body and different shades. The Standard LED bollard with modern circular column shape provides downlight via various different tops including dome top, flat top and peak top.