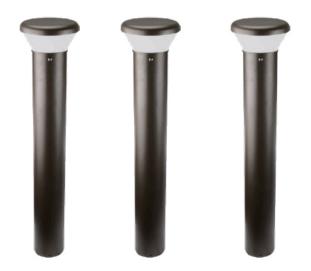

# STANDARD LED BOLLARD

#### The Standard LED bollard with

modern circular column shape provides downlight via various different tops including dome top, flat top and peak top. The LED bollard is with high quality extrusion aluminum body and clear polycarbonate lens. The LED bollard is ideal for parks, lawns, plazas and residential applications.

- Dome, flat and peak tops for option
- High quality extrusion aluminum body
- Stainless steel silicone rubber sealing
- IP 66 rated for wet location