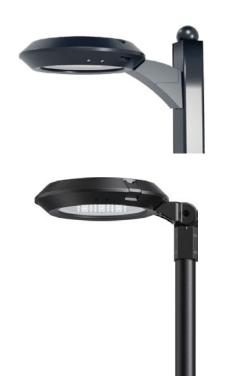

# THE VERSATILE LED AREA LIGHT

The VERSATILE series has the highperformance solution for the most demanding applications with an universal body and different shades. It can be used in many applications such as pedestrian street, factory, schools, garden, courtyard, hotel, parking lot, public parks etc.

- Horizontal and vertical slip fitter mount
- Maximum 15°up and down adjustable.
- Photocontrol and microwave motion sensor optional.
- Tempered glass lens will not fade and discolor.
- IES distribution Types I, II & VN for various applications.

Versatile Slip Fitter for VPTD

Arm for VPTD