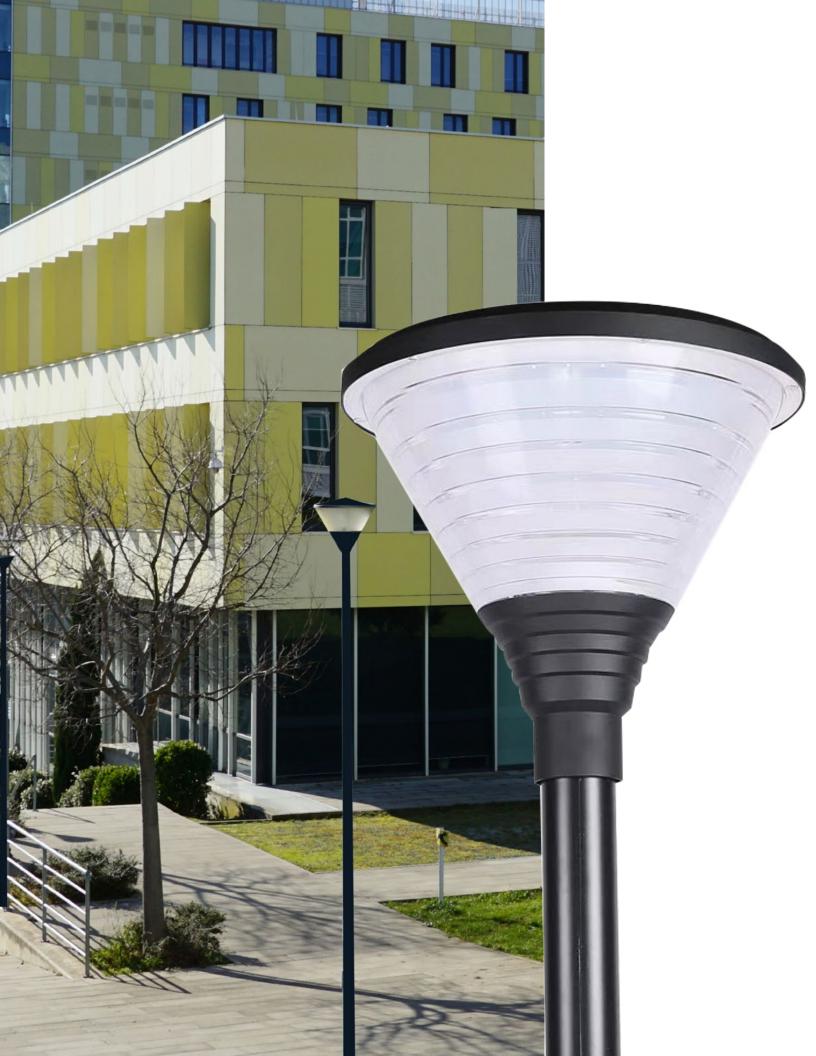

## **CONE LED POST TOP**

The Cone LED Post Top is supplied with a cast aluminum roof which includes optimized heat sinks to provide maximum life and performance for the LED light sources. Optical design, greatly improved the light utilization and evenness. It can be widely used for outdoor lighting applications such as lawn, countyards, roadways.

- Typical acorn-shaped post top
- Effeciency up to 140LPW
- No shadows from the brackets
- 10KA surge suppression protection
- IP65 rating