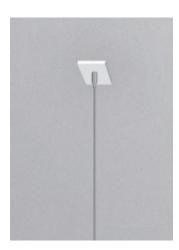

nabling designers to match the desired aesthetic for an interior space. All apertures are available in standard lengths of 2ft, 4ft and 8ft.





### SIZE





# FIVE ODTICS







### FOUR MOUNTING OPTIONS













## CONTINUOUS RUN





### QUICK SUSPENDING

### T-grid O Or Dry Ceiling Compatible



Dry Ceiling / Off Grid Various "Hard Ceilings" (Mount to J-box)





\*Please see the installation instruction for more details.

Dry Ceiling / Off Grid Suspending the luminaire in the T-grid. Compatible for various T-grid, including 9/16" Flat, 9/16" Slot,15/16" Flat...





15/16" Flat Ceiling

15/16" Flat Ceiling

Canopy Style



1.6" Round (Non Power Feed)



4.5" Round (Power Feed)



4.5" Round With Emergency Driver (Non Power Feed)



5.8" Round With Occupancy Sensor (Power Feed)



1.6" Square (Non Power Feed)



4.5" Square (Power Feed)



4.5" Square With Emergency Driver (Non Power Feed)









MAG-L





MAG-V V Shape Mount Bracket



MAG-PMK3 Pendant Mount Kit for

per fixture)

Drop Ceiling (One set

MAG-L

Bracket



MAG-LINE

Line Shape Mount Bracket

MAG-EBU<sup>3</sup> Microwave Motion Sensor Kits



**MAG-CROSS** Mount Bracket



MAG-ROL1 Continuous Roll-Out Lens (43')



**RC-100** for Microwave Motion Sensor



MAG-T T Shape Mount Bracket



MAG-MSW<sup>2</sup> Microwave Motion Sensor Kits for wall mount

MAG-MSW-PM/SM<sup>2</sup> for pendant mount and surface mount



**MAG-Cover Plate** Cover Plate kits for ceiling mount

#### Notes:

- 1. If the joined length exceeds 8ft, only continous Roll-Out Lens can be used.
- 2. Microwave dimming sensor, for