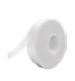

Bracket

MAG-LINE

Line Shape Mount Bracket

MAG-EBU<sup>3</sup> Microwave Motion Sensor Kits

**MAG-CROSS** Mount Bracket

MAG-ROL1 Continuous Roll-Out Lens (43')

**RC-100** for Microwave Motion Sensor

MAG-T T Shape Mount Bracket

#### Notes:

- 1. If the joined length exceeds 8ft, only continous Roll-Out Lens can be used.
- 2. Microwave dimming sensor, for mounting height 20ft (6m) max. Dimming default setting is Bi-Level dim and dimming to 50%. Besides, daylight sensor default setting is disable. If need other dimming levels such as 10% or 30%, ON/ OFF function and daylight sensor function, please consult with customer service in advance.
- 3. Emergency battery back-up is for ambient temperatures of 32°F -95°F (0 °C -35°C).