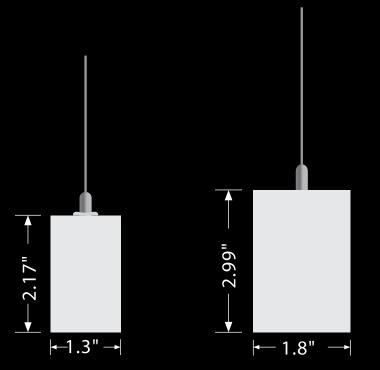

# TWO SIZE

Two form sizes enabling designers to match the desired aesthetic for an interior space. All apertures are available in standard lengths of 2ft, 4ft and 8ft.

### SIZE