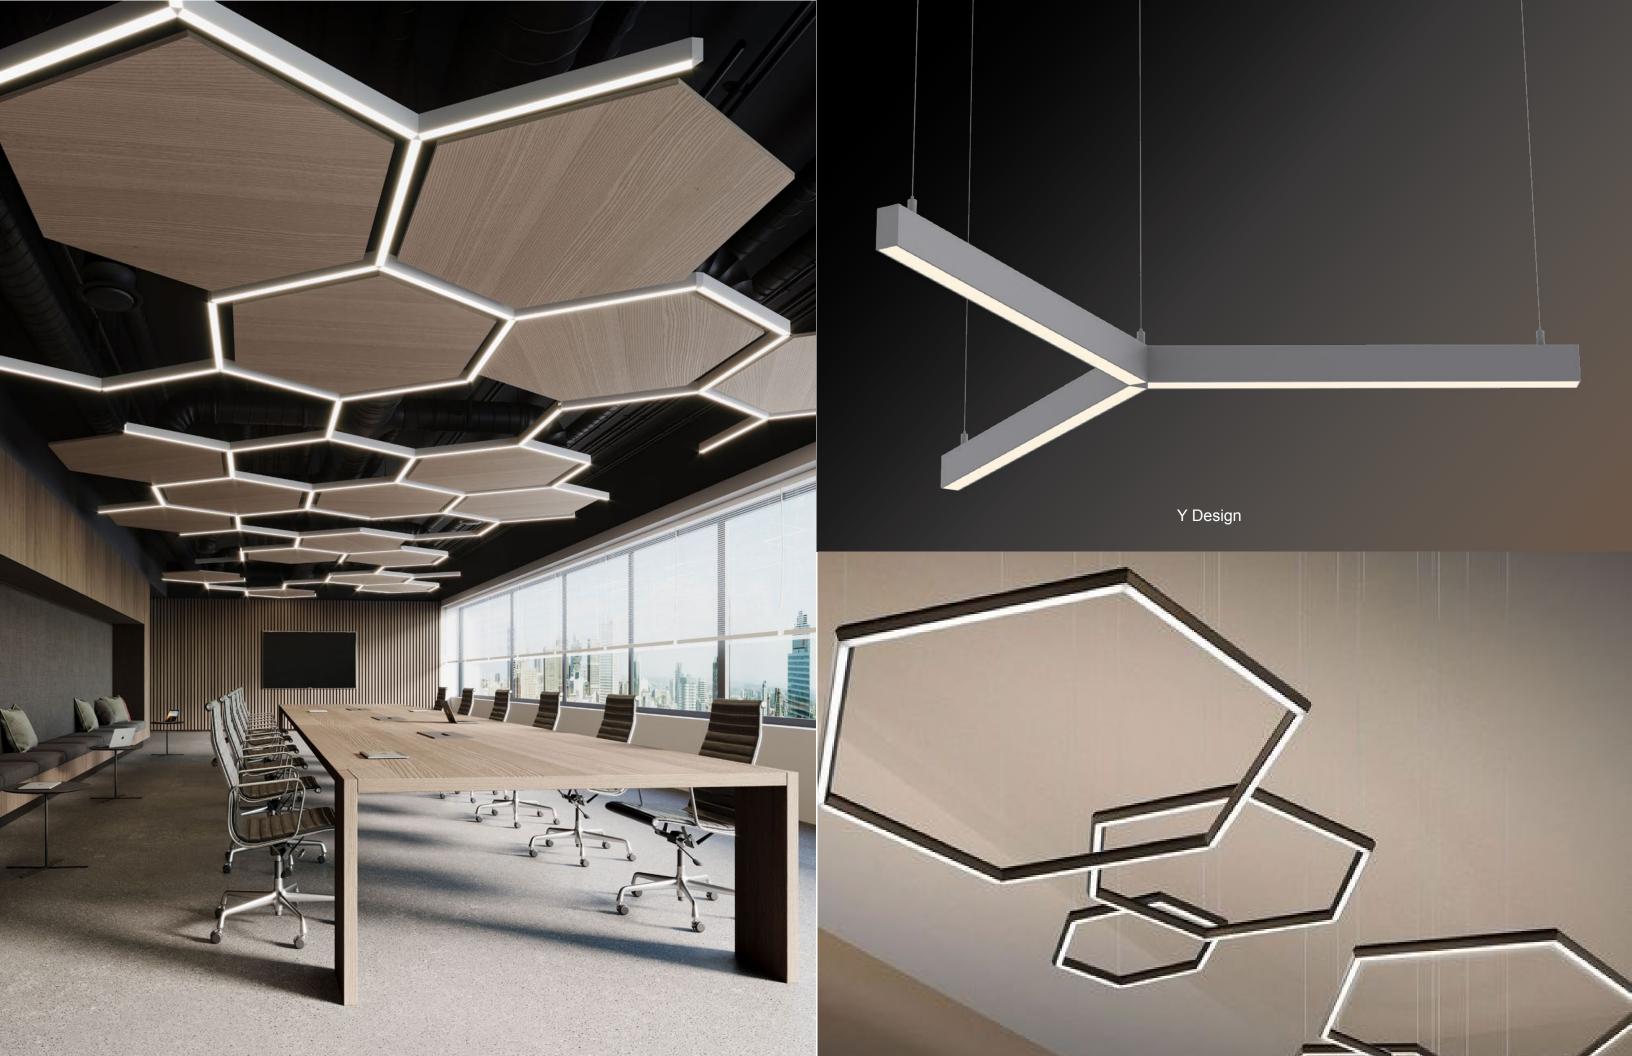

## MAGIC LED LINEAR LIGHT









# TWO SIZE

Two form sizes enabling designers to match the desired aesthetic for an interior space. All apertures are available in standard lengths of 2ft, 4ft and 8ft.





### SIZE





# FIVE ODTICS







### FOUR MOUNTING OPTIONS













## CONTINUOUS RUN





### QUICK SUSPENDING

### T-grid O Or Dry Ceiling Compatible



Dry Ceiling / Off Grid Various "Hard Ceilings" (Mount to J-box)





\*Please see the installation instruction for more details.

Dry Ceiling / Off Grid Suspending the luminaire in the T-grid. Compatible for various T-grid, including 9/16" Flat, 9/16" Slot,15/16" Flat...





15/16" Flat Ceiling

15/16" Flat Ceiling

Canopy Style



1.6" Round (Non Power Feed)



4.5" Round (Power Feed)



4.5" Round With Emergency Driver (Non Power Feed)



5.8" Round With Occupancy Sensor (Power Feed)



1.6" Square (Non Power Feed)



4.5" Square (Power Feed)



4.5" Square With Emergency Driver (Non Power Feed)









MAG-L





MAG-V V Shape Mount Bracket



MAG-PMK3 Pendant Mount Kit for

per fixture)

Drop C