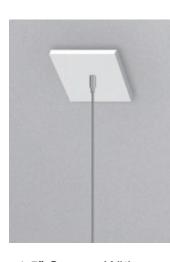

15/16" Flat Ceiling

15/16" Flat Ceiling

Canopy Style

1.6" Round (Non Power Feed)

4.5" Round (Power Feed)

4.5" Round With Emergency Driver (Non Power Feed)

5.8" Round With Occupancy Sensor (Power Feed)

1.6" Square (Non Power Feed)