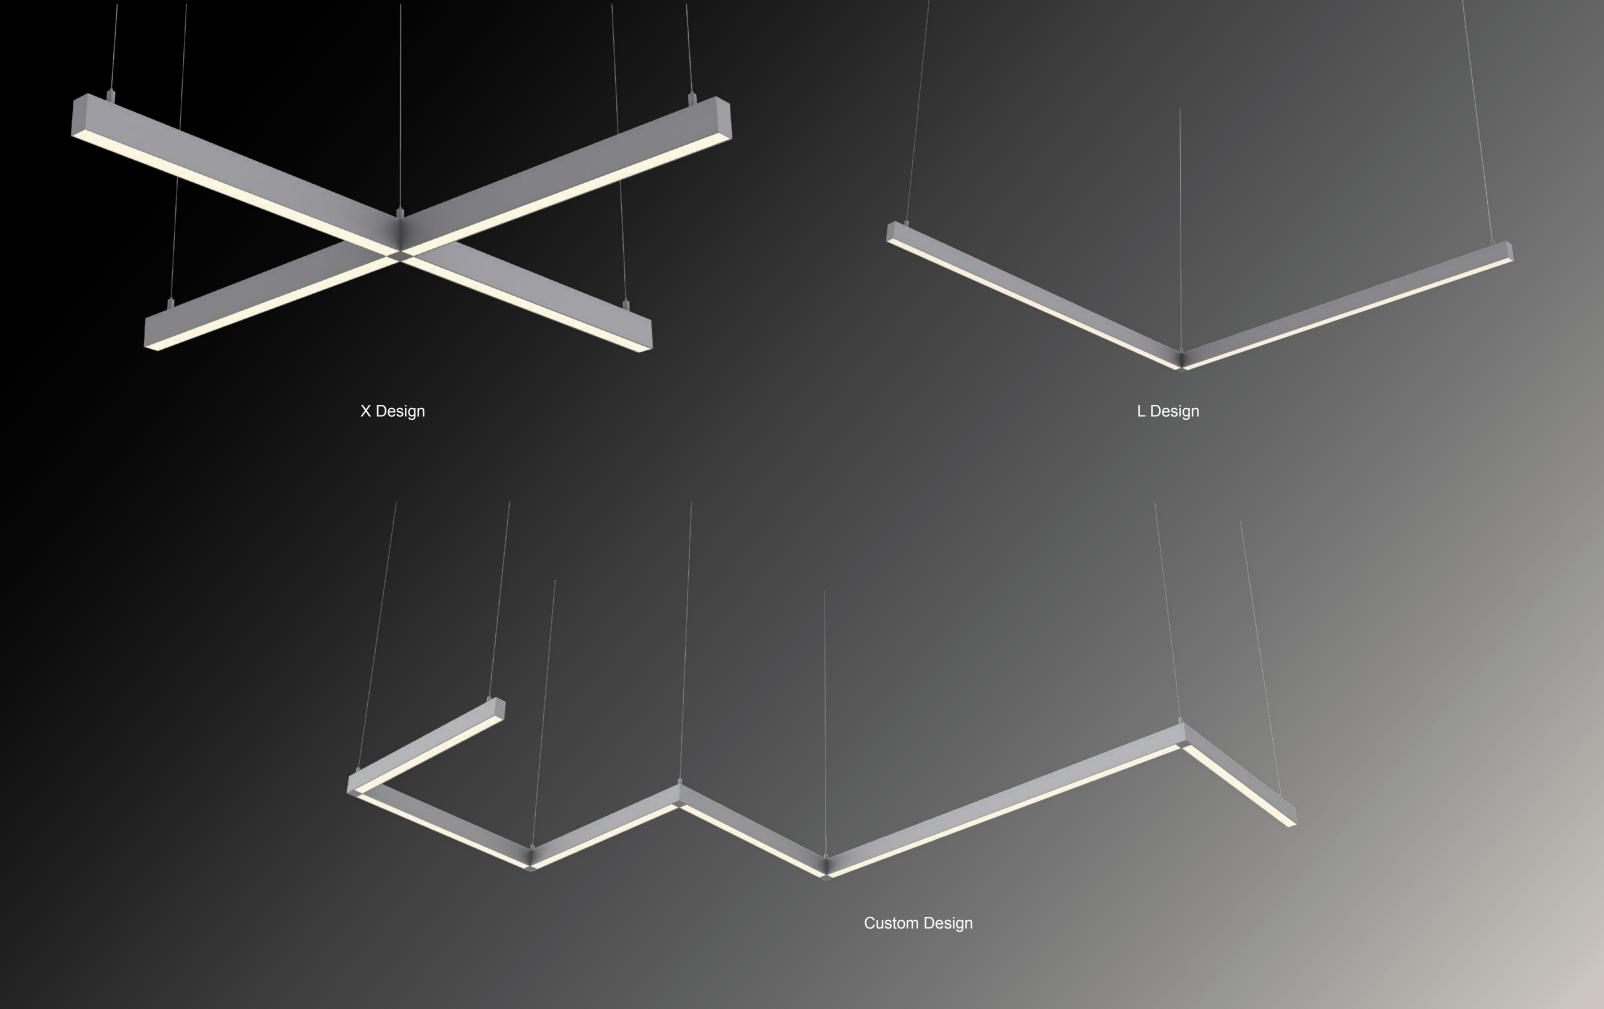

## MAGIC LED LINEAR LIGHT









# TWO SIZE

Two form sizes enabling designers to match the desired aesthetic for an interior space. All apertures are available in standard lengths of 2ft, 4ft and 8ft.





### SIZE





# FIVE ODTICS







### FOUR MOUNTING OPTIONS













## CONTINUOUS RUN





### QUICK SUSPENDING

### T-grid O Or Dry Ceiling Compatible



Dry Ceiling / Off Grid Various "Hard Ceilings" (Mount to J-box)





\*Please see the installation instruction for more details.

Dry Ceiling / Off Grid Suspending the luminaire in the T-grid. Compatible for various T-grid, including 9/16" Flat, 9/16" Slot,15/16" Flat...





15/16" Flat Ceiling

15/16" Flat Ceiling

Canopy Style



1.6" Round (Non Power Feed)



4.5" Round (Power Feed)



4.5" Round With Emergency Driver (Non Power Feed)



5.8" Round With Occupancy Sensor (Power Feed)



1.6" Square (Non Power Feed)



4.5" Square (Power Feed)



4.5" Square With Emergency Driver (Non Power Feed)









MAG-L





MAG-V V Shape Mount Bracket



MAG-PMK3 Pendant Mount Kit for

per fixture)

Drop