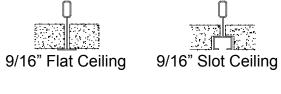

### T-grid O Or Dry Ceiling Compatible

Dry Ceiling / Off Grid Various "Hard Ceilings" (Mount to J-box)

\*Please see the installation instruction for more details.

Dry Ceiling / Off Grid Suspending the luminaire in the T-grid. Compatible for various T-grid, including 9/16" Flat, 9/16" Slot,15/16" Flat...