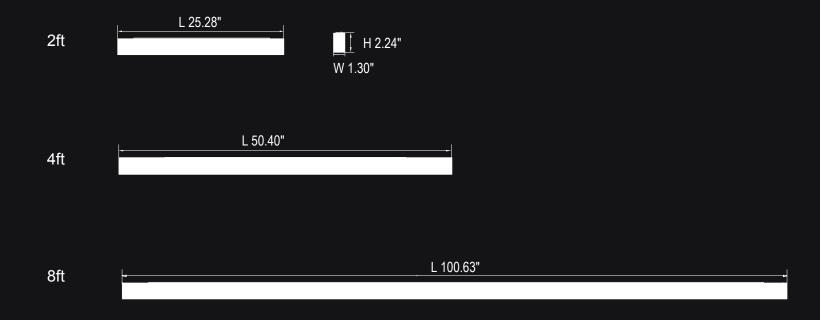

# TWO SIZE

Two form sizes enabling designers to match the desired aesthetic for an interior space. All apertures are available in standard lengths of 2ft, 4ft and 8ft.

### SIZE