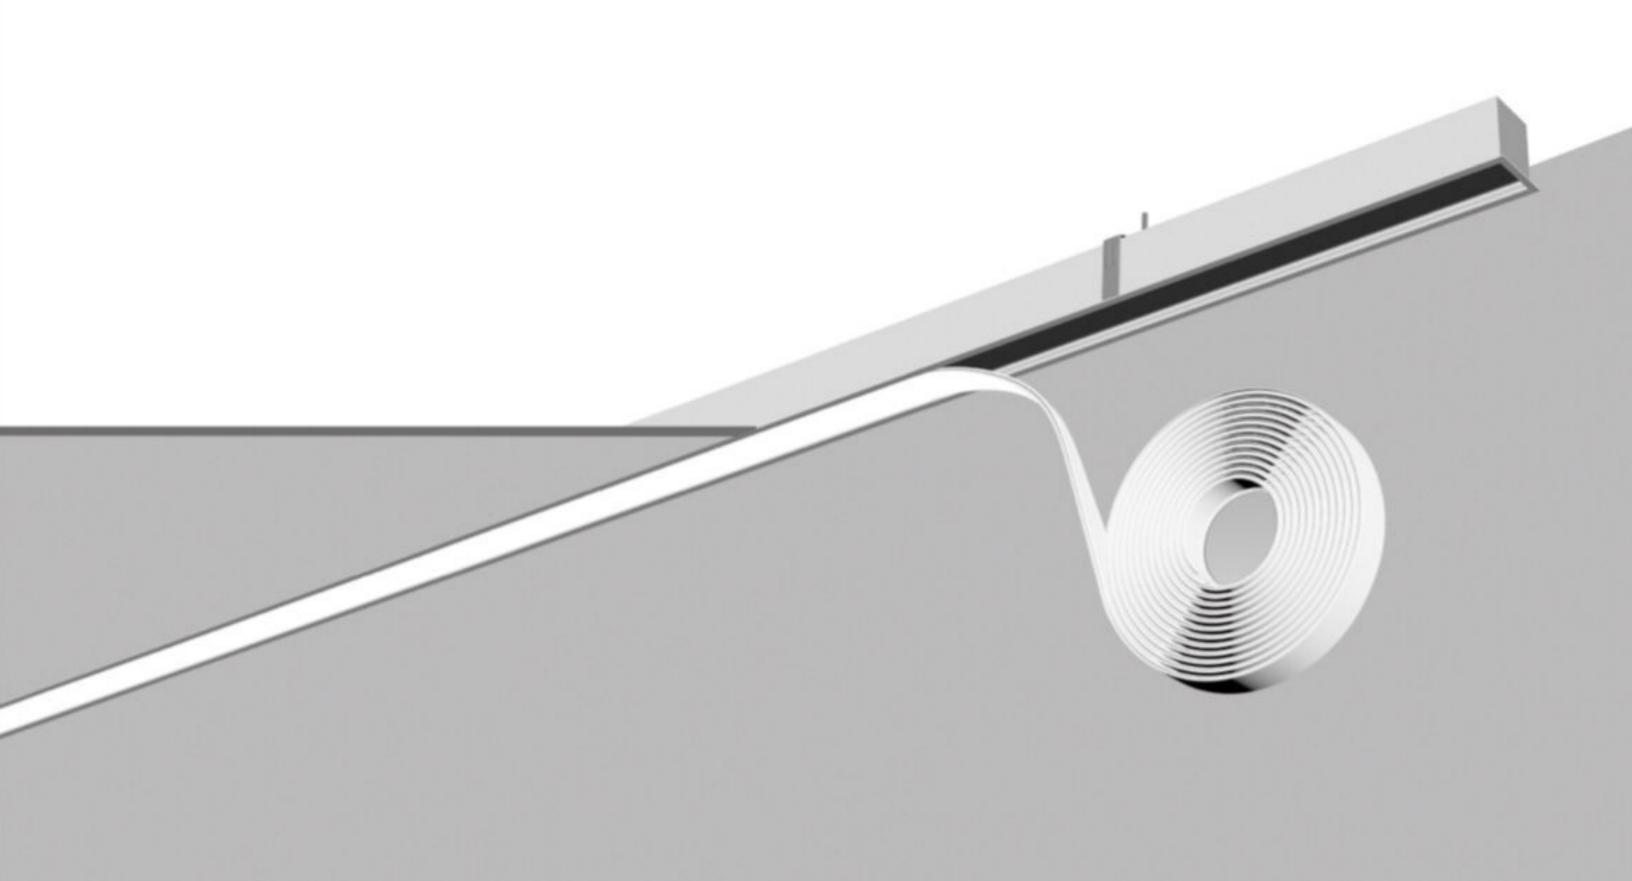

Bracket

MAG-LINE

Line Shape Mount Bracket

MAG-EBU<sup>3</sup> Microwave Motion Sensor Kits

**MAG-CROSS** Mount Bracket

MAG-ROL1 Continuous Roll-Out Lens (43')

**RC-100** for Microwave Motion Sensor

MAG-T T Shape Mount Bracket

#### Notes:

- 1. If the joined length exceeds 8ft, only continous Roll-Out Lens can be used.
- 2. Microwave dimming sensor, for mounting height 20ft (6m) max. Dimming default setting is Bi-Level dim and dimming to 50%. Besides, daylight sensor default setting is disable. If need other dimming levels such as 10% or 30%, ON/ OFF function and daylight sensor function, please consult with customer service in advance.
- 3. Emergency battery back-up is for ambient temperatures of 32°F -95°F (0 °C -35°C).