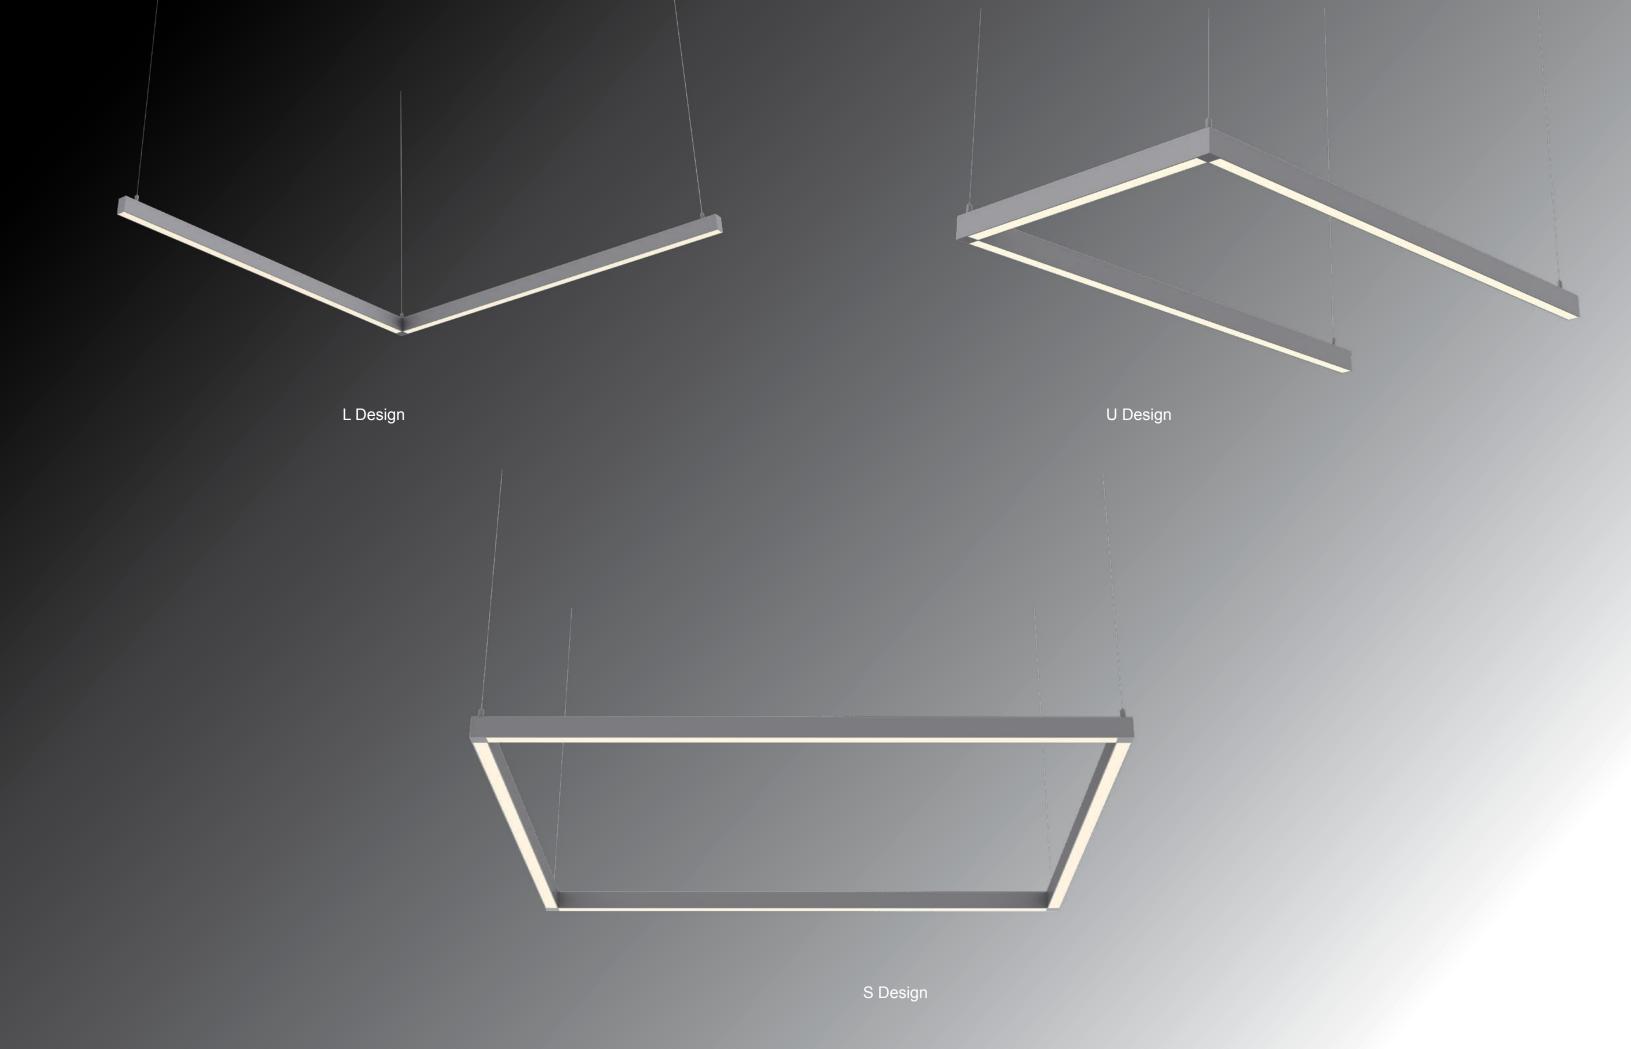

## MAGIC LED LINEAR LIGHT









# TWO SIZE

Two form sizes enabling designers to match the desired aesthetic for an interior space. All apertures are available in standard lengths of 2ft, 4ft and 8ft.





### SIZE





# FIVE ODTICS







### FOUR MOUNTING OPTIONS













## CONTINUOUS RUN





### QUICK SUSPENDING

### T-grid O Or Dry Ceiling Compatible



Dry Ceiling / Off Grid Various "Hard Ceilings" (Mount to J-box)





\*Please see the installation instruction for more details.

Dry Ceiling / Off Grid Suspending the luminaire in the T-grid. Compatible for various T-grid, including 9/16" Flat, 9/16" Slot,15/16" Flat...





15/16" Flat Ceiling

15/16" Flat Ceiling

Canopy Style



1.6" Round (Non Power Feed)



4.5" Round (Power Feed)



4.5" Round With Emergency Driver (Non Power Feed)



5.8" Round With Occupancy Sensor (Power Feed)



1.6" Square (Non Power Feed)



4.5" Square (Power Feed)



4.5" Square With Emergency Driver (Non Power Feed)









MAG-L





MAG-V V Shape Mount Bracket



MAG-PMK3 Pendant Mount Kit for

per fixture)