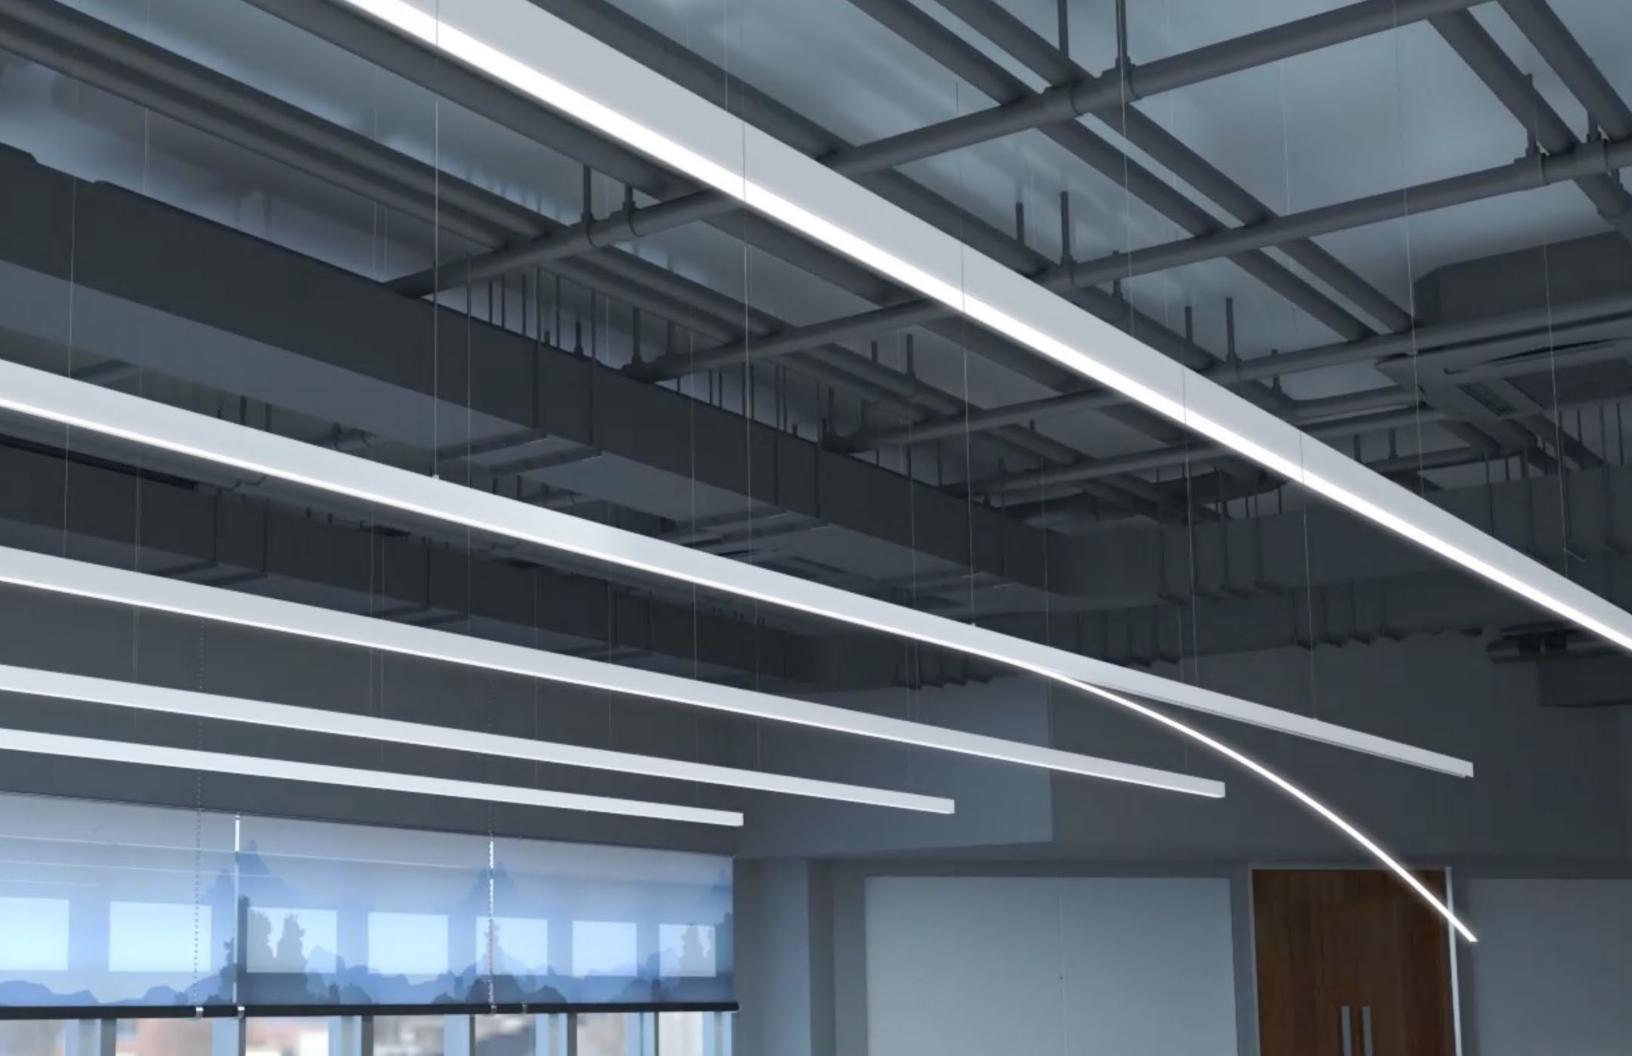

# TWO SIZE

Two form sizes enabling designers to match the desired aesthetic for an interior space. All apertures are available in standard lengths of 2ft, 4ft and 8ft.

### SIZE