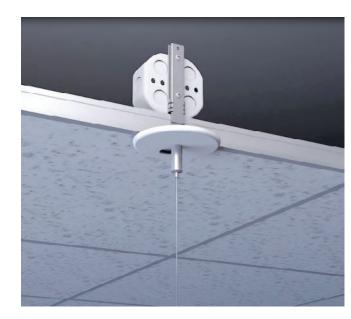

### QUICK SUSPENDING

### T-grid O Or Dry Ceiling Compatible

Dry Ceiling / Off Grid Various "Hard Ceilings" (Mount to J-box)

\*Please see the installation instruction for more details.

Dry Ceiling / Off Grid Suspending the luminaire in the T-grid. Compatible for various T-grid, including 9/16" Flat, 9/16" Slot,15/16" Flat...