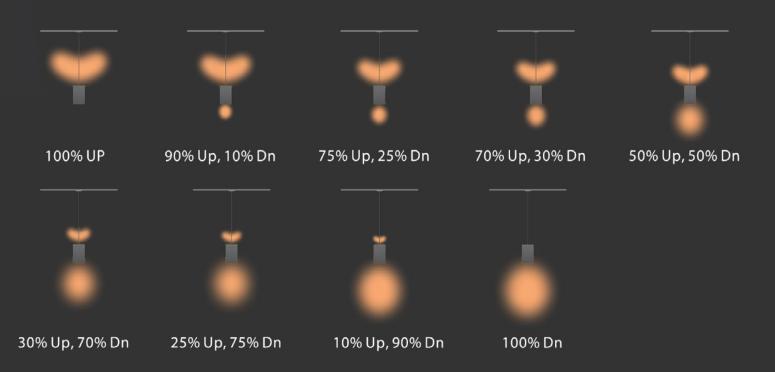

## MAGIC LED LINEAR LIGHT









# TWO SIZE

Two form sizes enabling designers to match the desired aesthetic for an interior space. All apertures are available in standard lengths of 2ft, 4ft and 8ft.





### SIZE





# FIVE ODTICS







### FOUR MOUNTING OPTIONS













## CONTINUOUS RUN





### QUICK SUSPENDING

### T-grid O Or Dry Ceiling Compatible



Dry Ceiling / Off Grid Various "Hard Ceilings" (Mount to J-box)





\*Please see the installation instruction for more details.

Dry Ceiling / Off Grid Suspending the luminaire in the T-grid. Compatible for various T-grid, including 9/16" Flat, 9/16" Slot,15/16" Flat...





15/16" Flat Ceiling

15/16" Flat Ceiling

Canopy Style



1.6" Round (Non Power Feed)



4.5" Round (Power Feed)



4.5" Round With Emergency Driver (Non Power Feed)



5.8" Round With Occupancy Sensor (Power Feed)



1.6" Square (Non Power Feed)



4.5" Square (Power Feed)



4.5" Square With Emergency Driver (Non Power Feed)









MAG-L





MAG-V V Shape Mount Bracket



MAG-PMK3 Pendan