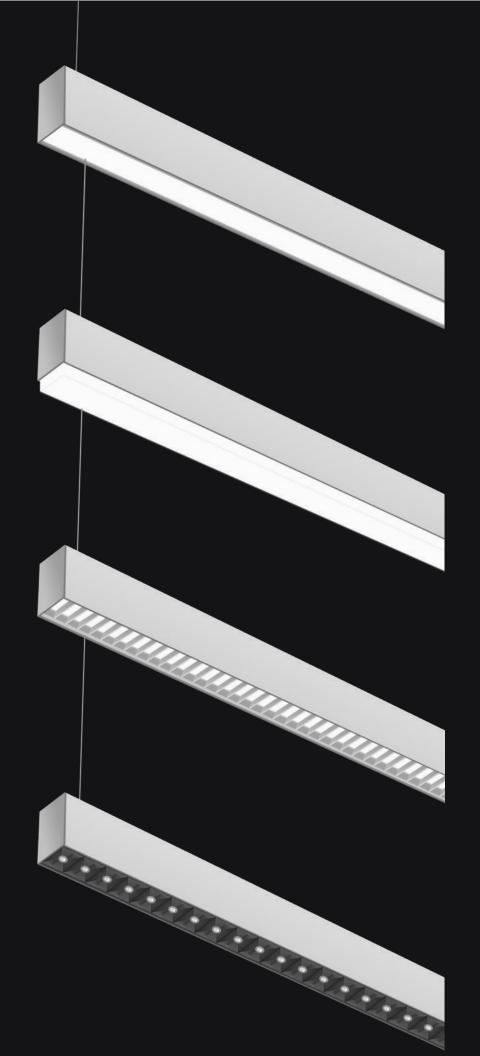

## MAGIC LED LINEAR LIGHT









# TWO SIZE

Two form sizes enabling designers to match the desired aesthetic for an interior space. All apertures are available in standard lengths of 2ft, 4ft and 8ft.





### SIZE





# FIVE ODTICS







### FOUR MOUNTING OPTIONS













## CONTINUOUS RUN





### QUICK SUSPENDING

### T-grid O Or Dry Ceiling Compatible



Dry Ceiling / Off Grid Various "Hard Ceilings" (Mount to J-box)





\*Please see the installation instruction for more details.

Dry Ceiling / Off Grid Suspending the luminaire in the T-grid. Compatible for various T-grid, including 9/16" Flat, 9/16" Slot,15/16" Flat...





15/16" Flat Ceiling

15/16" Flat Ceiling

Canopy Style



1.6" Round (Non Power Feed)



4.5" Round (Power Feed)



4.5" Round With Emergency Driver (Non Power Feed)



5.8" Round With Occupancy Sensor (Power Feed)



1.6" Square (Non Power Feed)



4.5" Square (Power Feed)



4.5" Square With Emergency Driver (Non Power Feed)









MAG-L





MAG-V V Shape Mount Brack