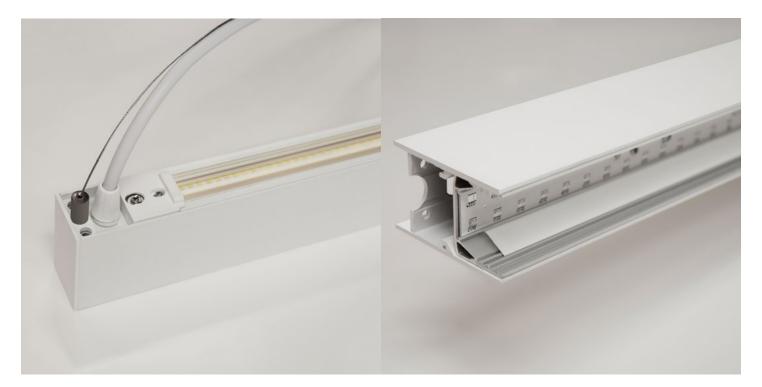

## CONTINUOUS RUN

### T-grid O Or Dry Ceiling Compatible

Dry Ceiling / Off Grid Various "Hard Ceilings" (Mount to J-box)

\*Please see the installation instruction for more details.

Dry Ceiling / Off Grid Suspending the luminaire in the T-grid. Compatible for various T-grid, including 9/16" Flat, 9/16" Slot,15/16" Flat...