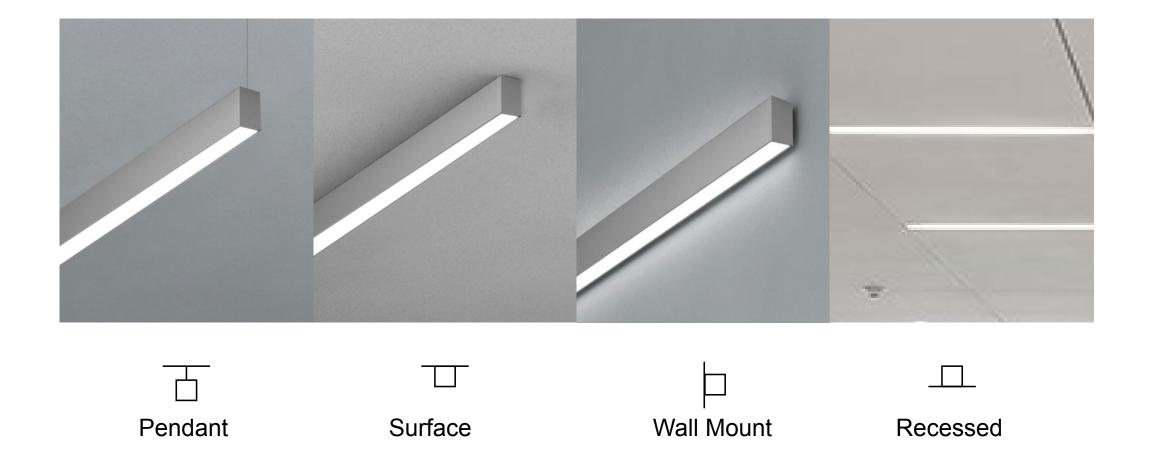

## MAGIC LED LINEAR LIGHT









# TWO SIZE

Two form sizes enabling designers to match the desired aesthetic for an interior space. All apertures are available in standard lengths of 2ft, 4ft and 8ft.





### SIZE





# FIVE ODTICS







### FOUR MOUNTING OPTIONS













## CONTINUOUS RUN





### QUICK SUSPENDING

### T-grid O Or Dry Ceiling Compatible



Dry Ceiling / Off Grid Various "Hard Ceilings" (Mount to J-box)





\*Please see the installation instruction for more details.

Dry Ceiling / Off Grid Suspending the luminaire in the T-grid. Compatible for various T-grid, including 9/16" Flat, 9/16" Slot,15/16" Flat...





15/16" Flat Ceiling

15/16" Flat Ceiling

Canopy Style



1.6" Round (Non Power Feed)



4.5" Round (Power Feed)



4.5" Round With Emergency Driver (Non Power Feed)



5.8" Round With Occupancy Sensor (Power Feed)



1.6" Square (Non Power Feed)



4.5" Square (Power Feed)



4.5" Square With Emergency Driver (Non Power Feed)









MAG-L





MAG-V V Shape Mount Bracket



MAG-PMK3 Pendant Mount Kit for

per fixture)