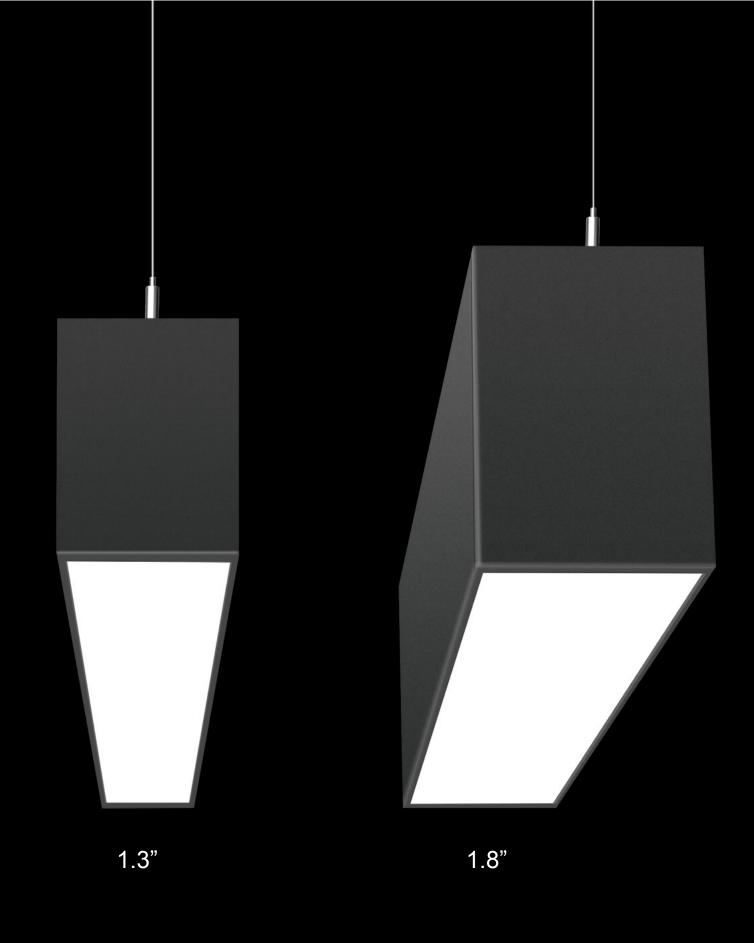

# TWO SIZE

Two form sizes enabling designers to match the desired aesthetic for an interior space. All apertures are available in standard lengths of 2ft, 4ft and 8ft.