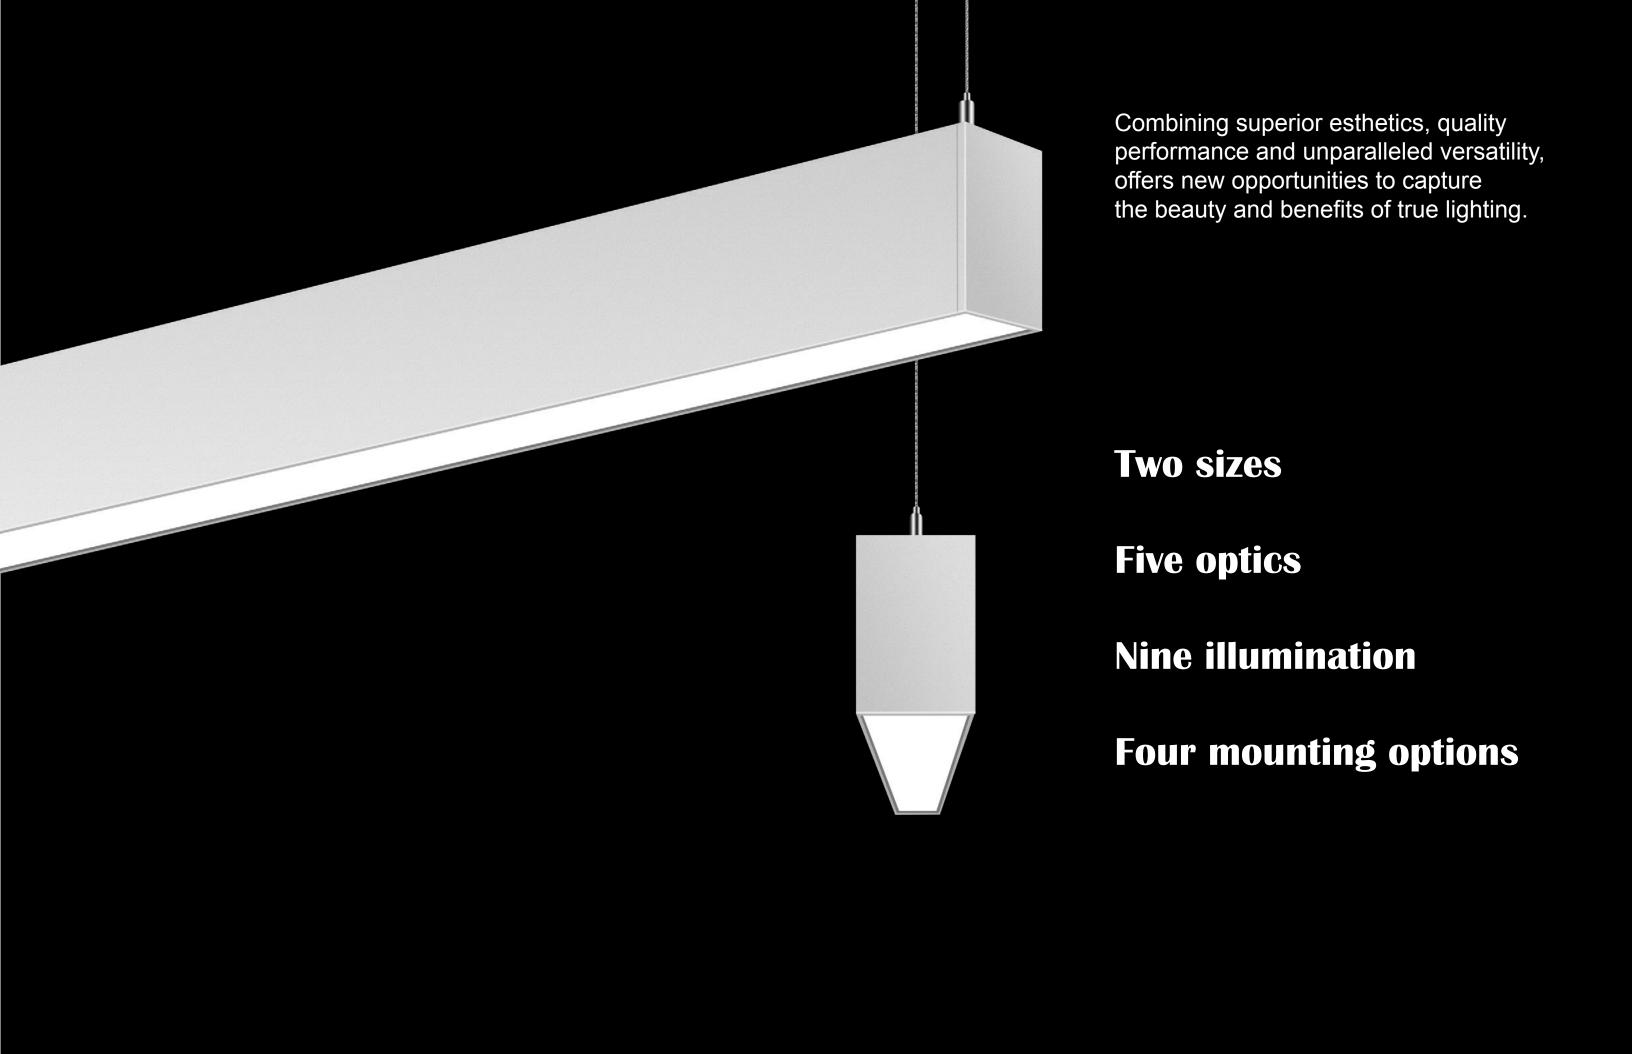

# TWO SIZE

Two form sizes enabling designers to match the desired aesthetic for an interior space. All apertures are available in standard lengths of 2ft, 4ft and 8ft.

# FIVE ODTICS

### FOUR MOUNTING OPTIONS