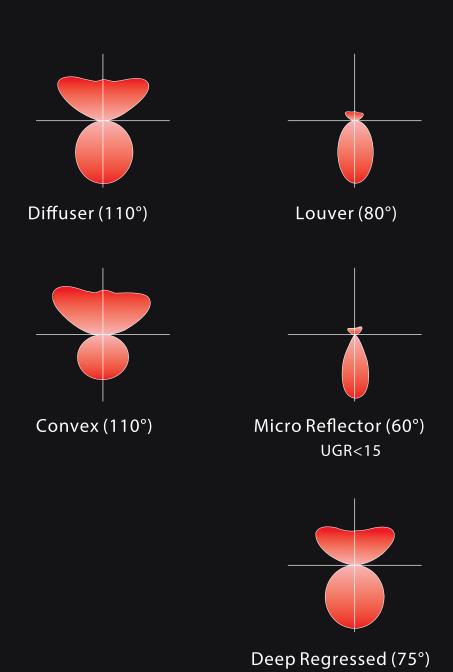

## MAGIC LED LINEAR LIGHT









# TWO SIZE

Two form sizes enabling designers to match the desired aesthetic for an interior space. All apertures are available in standard lengths of 2ft, 4ft and 8ft.





### SIZE





# FIVE ODTICS







### FOUR MOUNTING OPTIONS













## CONTINUOUS RUN





### QUICK SUSPENDING

### T-grid O Or Dry Ceiling Compatible



Dry Ceiling / Off Grid Various "Hard Ceilings" (Mount to J-box)





\*Please see the installation instruction for more details.

Dry Ceiling / Off Grid Suspending the luminaire in the T-grid. Compatible for various T-grid, including 9/16" Flat, 9/16" Slot,15/16" Flat...





15/16" Flat Ceiling

15/16" Flat Ceiling

Canopy Style



1.6" Round (Non Power Feed)



4.5" Round (Power Feed)



4.5" Round With Emergency Driver (Non Power Feed)



5.8" Round With Occupancy Sensor (Power Feed)



1.6" Square (Non Power Feed)



4.5" Square (Power Feed)



4.5" Square With Emergency Driver (Non Power Feed)









MAG-L





MAG-V V Shape Mount Bracket



MAG-PMK3 Pe