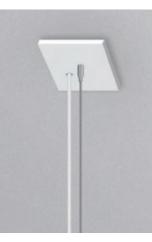

15/16" Flat Ceiling

15/16" Flat Ceiling

Canopy Style

1.6" Round (Non Power Feed)

4.5" Round (Power Feed)

4.5" Round With Emergency Driver (Non Power Feed)

5.8" Round With Occupancy Sensor (Power Feed)

1.6" Square (Non Power Feed)