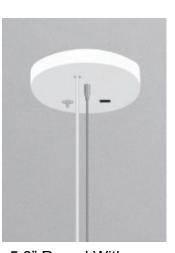

15/16" Flat Ceiling

15/16" Flat Ceiling

Canopy Style

1.6" Round (Non Power Feed)

4.5" Round (Power Feed)

4.5" Round With Emergency Driver (Non Power Feed)

5.8" Round With Occupancy Sensor (Power Feed)

1.6" Square (Non Power Feed)