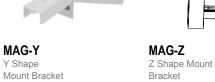

Bracket

MAG-LINE

Line Shape Mount Bracket

MAG-EBU<sup>3</sup> Microwave Motion Sensor Kits

**MAG-CROSS** Mount Bracket

MAG-ROL1 Continuous Roll-Out Lens (43')

**RC-100** for Microwave Motion Sensor

MAG-T T Shape Mount Bracket