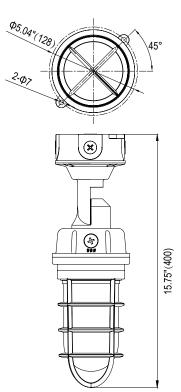

#### PERFORMANCE

- Input Watts: 20W
- Output Lumens(, 4000K, 5000K): 1700lm@3000K, 1900lm@4000K, 1800lm@5000K,
- LPW: 85, 95, 90
- Input Voltage: 120-277V,50/60Hz
- Minimum ambient -40°C, maximum ambient 40°C
- Power Factor: > 0.9 at full load
- Total Harmonic Distortion: < 20% at full load
- cETLus Listed
- IP65 rated, suitable for
- wet location
- RoHS compliant

#### **PHOTOMETRY**

Ceiling Mount

Wall Mount

- Die-cast aluminum housing
  - 3000K/4000K/5000K selectable
  - Celling and wall mount

Tempered glass globe and wire guard

SHREDDED POIX SAMO CRAB STICK ENGLISH BREAKFAST TEA ESPRESSO LATTE WAITE MALT AMERICANID TOLI PASSION FRUIT SOUA MOT BEEN PEPER WINT TH'CHOCOLATE SHAKE THAI MILKED TEA