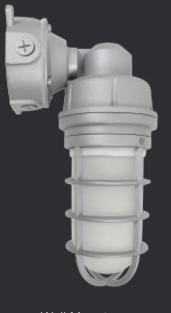

## The Jelly Jar LED Vapor Proof

Light provides an indoor/outdoor solution in applications where lighting fixture protection and durability is required. The fixture provides equivalent light output to replace the incandescent and CFL fixtures, with high-quality and long lasting illumination. The fixture is vapor tight to protect against dust and moisture. Ideal for patios, garages, storage, and industrial areas.

#### **PHOTOMETRY**

Ceiling Mount

Wall Mount

- Die-cast aluminum housing
  - 3000K/4000K/5000K selectable
  - Celling and wall mount

Tempered glass globe and wire guard

SHREDDED POIX SAMO CRAB STICK ENGLISH BREAKFAST TEA ESPRESSO LATTE WAITE MALT AMERICANID TOLI PASSION FRUIT SOUA MOT BEEN PEPER WINT TH'CHOCOLATE SHAKE THAI MILKED TEA