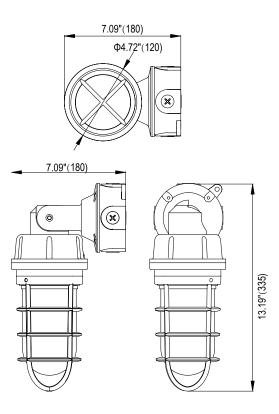

# JELLY JAR LED VAPOR PROOF LIGHT

## The Jelly Jar LED Vapor Proof

Light provides an indoor/outdoor solution in applications where lighting fixture protection and durability is required. The fixture provides equivalent light output to replace the incandescent and CFL fixtures, with high-quality and long lasting illumination. The fixture is vapor tight to protect against dust and moisture. Ideal for patios, garages, storage, and industrial areas.

#### PERFORMANCE

- Input Watts: 20W
- Output Lumens(, 4000K, 5000K): 1700lm@3000K, 1900lm@4000K, 1800lm@5000K,
- LPW: 85, 95, 90
- Input Voltage: 120-277V,50/60Hz
- Minimum ambient -40°C, maximum ambient 40°C
- Power Factor: > 0.9 at full load
- Total Harmonic Distortion: < 20% at full load
- cETLus Listed
- IP65 rated, suitable for
- wet location
- RoHS compliant

#### **PHOTOMETRY**

Ceiling Mount

Wall Mount

- Die-cast aluminum housing
  - 3000K/4000K/5000K selectable
  - Celling and wall mount

Tempered glass globe and wire guard

SHREDDED POIX SAMO CRAB STICK ENGLISH BREAKFAST TEA ESPRESSO LATTE WAITE MALT AMERICANID TOLI PASSION FRUIT SOUA MOT BEEN PEPER WINT TH'CHOCOLATE SHAKE THAI MILKED TEA