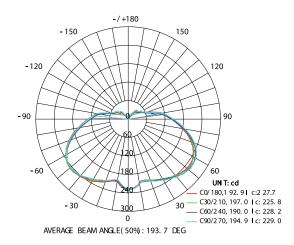

#### **PHOTOMETRY**

Ceiling Mount

Wall Mount

- Die-cast aluminum housing
  - 3000K/4000K/5000K selectable
  - Celling and wall mount

Tempered glass globe and wire guard

SHREDDED POIX SAMO CRAB STICK ENGLISH BREAKFAST TEA ESPRESSO LATTE WAITE MALT AMERICANID TOLI PASSION FRUIT SOUA MOT BEEN PEPER WINT TH'CHOCOLATE SHAKE THAI MILKED TEA