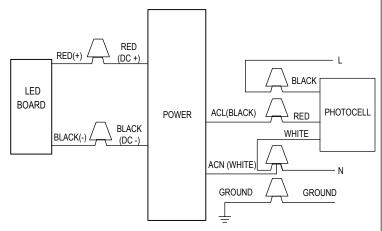

## FOR 30W/ 40W CANOPY& PKG

Universal voltage driver permits operation at 120V thru 277V, 50/60Hz