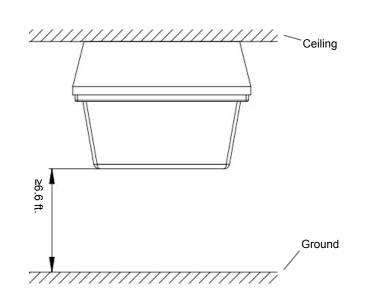

## INSTALLATION

Install the fixture as the picture shows. (Installation height | 1.Cut off the power before installation. ≥6.6 ft.)

- 2. Unscrew the four Screw A off the PC LENS, and unload the PC LENS and radiator.(Caution: Do not unload the
- 3. Pass the three phase cable by the base or 1/2NPT hole, and connect it with AC driver and ground wire.
- 4. Connect DC wire from the radiator hole with DC driver (Caution: red connect to red, black connect to black)
- 5. Close the cover, and tighten the four fixed screw A.
- 6. Choose the suitable place to install, connect the power to lighten up.(Finish the installation)