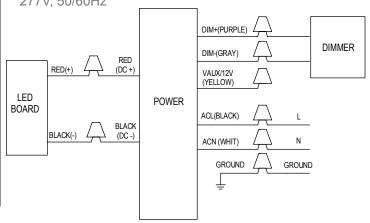

## WIRE CONNECTION

#### FOR 55W/ 70W CANOPY& PKG

Universal voltage driver permits operation at 120V thru 277V, 50/60Hz with 0-10V dimming