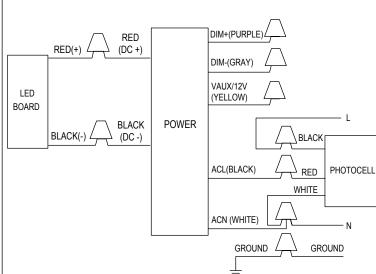

#### FOR 30W/ 40W CANOPY& PKG WITH PHOTOCELL

Universal voltage driver permits operation at 120V or 277V, 50/60Hz with 0-10V dimming

#### FOR 55W/ 70W CANOPY& PKG WITH PHOTOCELL

Universal voltage driver permits operation at 120V or 277V, 50/60Hz with 0-10V dimming