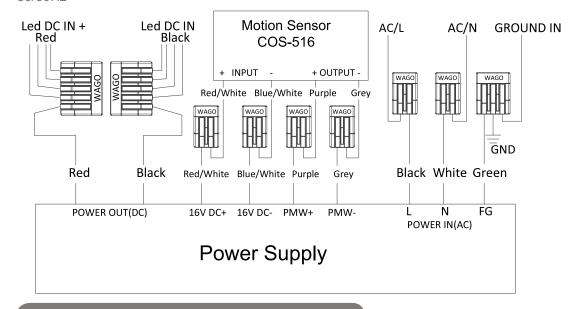

#### FOR 40W/55W CANOPY& PKG WITH MOTION SENSOR

Universal voltage driver permits operation at 120V thru 277V, 50/60Hz