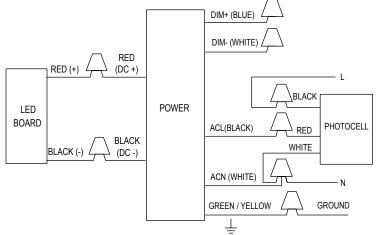

#### FOR 55W/ 70W CANOPY& PKG

Universal voltage driver permits operation at 120V thru 277V, 50/60Hz with 0-10V dimming