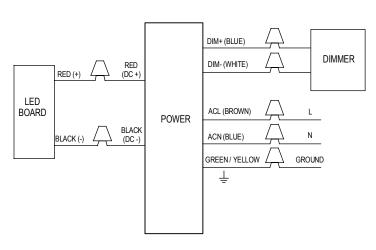

## WIRE CONNECTION

#### FOR 55W/ 70W CANOPY& PKG

Universal voltage driver permits operation at 120V thru 277V, 50/60Hz with 0-10V dimming