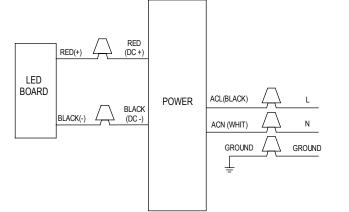

## WIRE CONNECTION

## FOR 30W/ 40W CANOPY& PKG

Universal voltage driver permits operation at 120V thru 277V, 50/60Hz