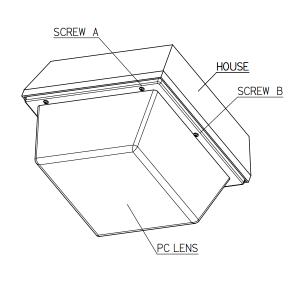

## INSTALLATION

Install the fixture as the picture shows. (Installation height | 1.Cut off the power before installation. ≥6.6 ft.)

- 2. Unscrew the four Screw A off the PC LENS, and unload the PC LENS and radiator.(Caution: Do not unload the
- 3. Pass the three phase cable by the base or 1/2NPT hole, and connect it with AC driver and ground wire.
- 4. Connect DC wire from the radiator hole with DC driver (Caution: red connect to red, black connect to black)
- 5. Close the cover, and tighten the four fixed screw A.
- 6. Choose the suitable place to install, connect the power to lighten up.(Finish the installation)